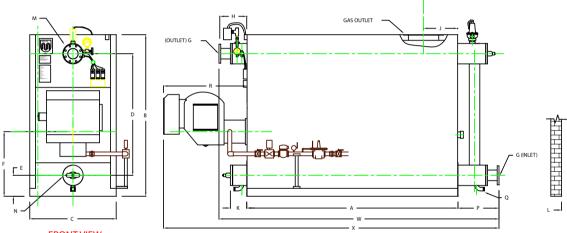

## **FRONT VIEW**

|    |                                    | INCLUSE |        |
|----|------------------------------------|---------|--------|
|    | BOILER MODEL - ZF600W              | INCHES  | METRIC |
| Α  | LENGTH OF BASE                     | 111 1/4 | 2826   |
| A1 | LENGTH OF SUPPORT FROM BASE        | -       | -      |
| В  | HEIGHT                             | 85      | 2159   |
| С  | WIDTH OF BASE                      | 45 1/2  | 1156   |
| D  | CTR. LOWER DRUM TO CTR. UPPER DRUM | 64      | 1626   |
| Е  | CENTER OF LOWER DRUM TO BOTTOM     | 11      | 279    |
| F  | CENTER OF BURNER OPENING TO BOTTOM | 34      | 864    |
| G  | INLET / OUTLET FLANGE. CLASS 150   | 5       | 127    |
| Н  | NOZZLE CLEARANCE FROM TOP, FRONT   | 14 1/4  | 362    |
| J  | CENTER OF FLUE GAS OUTLET TO REAR  | 18      | 457    |
| Κ  | DRUM CLEARANCE FROM BASE, FRONT    | 8 5/8   | 219    |
| L  | TUBE REMOVAL CLEARANCE FROM BASE   | 28      | 711    |
| Μ  | UPPER DRUM, OD, NPS                | 10 3/4  | 273    |
| Ν  | LOWER DRUM, OD, NPS                | 10 3/4  | 273    |
| 0  | FLUE GAS OUTLET, ID                | 16      | 406    |
| Ρ  | NOZZLE CLEARANCE FROM BASE, REAR   | 21 5/8  | 549    |
| Q  | BLOWDOWN, NPT                      | 1 1/2   | 38     |
| R  | BURNER DIMENSION                   | 44      | 1118   |
| W  | OVERALL BOILER LENGTH              | 147 1/8 | 3737   |
| Х  | OVERALL BOILER LENGTH WITH BURNER  | 176 7/8 | 4493   |
|    |                                    |         |        |

**SIDE VIEW** 

|       |           | Ĺ | L | _ |  |
|-------|-----------|---|---|---|--|
| NLET) |           |   |   |   |  |
|       | REAR VIEW |   |   |   |  |

No.

NOTE: "X" DIMENSION MAY VARY BASED ON BURNER