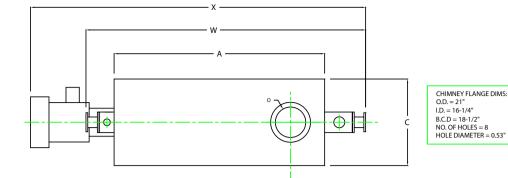

## **FRONT VIEW**

|    |                                    | INCLUSE |        |
|----|------------------------------------|---------|--------|
|    | BOILER MODEL - ZF600W              | INCHES  | METRIC |
| Α  | LENGTH OF BASE                     | 111 1/4 | 2826   |
| A1 | LENGTH OF SUPPORT FROM BASE        | -       | -      |
| В  | HEIGHT                             | 85      | 2159   |
| С  | WIDTH OF BASE                      | 45 1/2  | 1156   |
| D  | CTR. LOWER DRUM TO CTR. UPPER DRUM | 64      | 1626   |
| Е  | CENTER OF LOWER DRUM TO BOTTOM     | 11      | 279    |
| F  | CENTER OF BURNER OPENING TO BOTTOM | 34      | 864    |
| G  | INLET / OUTLET FLANGE. CLASS 150   | 5       | 127    |
| Н  | NOZZLE CLEARANCE FROM TOP, FRONT   | 14 1/4  | 362    |
| J  | CENTER OF FLUE GAS OUTLET TO REAR  | 18      | 457    |
| Κ  | DRUM CLEARANCE FROM BASE, FRONT    | 8 5/8   | 219    |
| L  | TUBE REMOVAL CLEARANCE FROM BASE   | 28      | 711    |
| Μ  | UPPER DRUM, OD, NPS                | 10 3/4  | 273    |
| Ν  | LOWER DRUM, OD, NPS                | 10 3/4  | 273    |
| 0  | FLUE GAS OUTLET, ID                | 16      | 406    |
| Ρ  | NOZZLE CLEARANCE FROM BASE, REAR   | 21 5/8  | 549    |
| Q  | BLOWDOWN, NPT                      | 1 1/2   | 38     |
| R  | BURNER DIMENSION                   | 44      | 1118   |
| W  | OVERALL BOILER LENGTH              | 147 1/8 | 3737   |
| Х  | OVERALL BOILER LENGTH WITH BURNER  | 176 7/8 | 4493   |
|    |                                    |         |        |