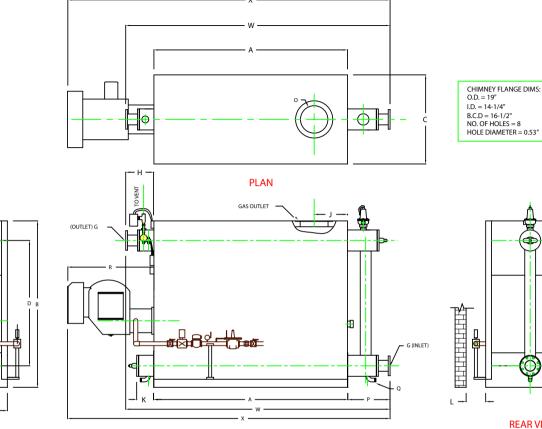

## **ZF0500W**

œ

TO VENT

м -

U

ſ

- E

Ν

|    | BOILER MODEL - ZF500W              | INCHES  | METRIC |
|----|------------------------------------|---------|--------|
| Α  | LENGTH OF BASE                     | 99 1/4  | 2521   |
| A1 | LENGTH OF SUPPORT FROM BASE        |         | -      |
| В  | HEIGHT                             | 85      | 2159   |
| С  | WIDTH OF BASE                      | 45 1/2  | 1156   |
| D  | CTR. LOWER DRUM TO CTR. UPPER DRUM | 64      | 1626   |
| Е  | CENTER OF LOWER DRUM TO BOTTOM     | 11      | 279    |
| F  | CENTER OF BURNER OPENING TO BOTTOM | 34      | 864    |
| G  | INLET / OUTLET FLANGE. CLASS 150   | 5       | 127    |
| Н  | NOZZLE CLEARANCE FROM TOP, FRONT   | 14 1/4  | 362    |
| J  | CENTER OF FLUE GAS OUTLET TO REAR  | 17      | 432    |
| К  | DRUM CLEARANCE FROM BASE, FRONT    | 8 5/8   | 219    |
| L  | TUBE REMOVAL CLEARANCE FROM BASE   | 28      | 711    |
| М  | UPPER DRUM, OD, NPS                | 10 3/4  | 273    |
| Ν  | LOWER DRUM, OD, NPS                | 10 3/4  | 273    |
| 0  | FLUE GAS OUTLET, ID                | 14      | 356    |
| Ρ  | NOZZLE CLEARANCE FROM BASE, REAR   | 21 5/8  | 549    |
| Q  | BLOWDOWN, NPT                      | 1 1/2   | 38     |
| R  | BURNER DIMENSION                   | 44      | 1118   |
| W  | OVERALL BOILER LENGTH              | 135 1/8 | 3432   |
| Х  | OVERALL BOILER LENGTH WITH BURNER  | 164 7/8 | 4188   |

SIDE VIEW

NOTE: DIMENSIONS SUBJECT TO CHANGE WITHOUT NOTICE CONSULT FACTORY FOR CERTIFIED DIMENSIONS.

Ó

۲

Ĥ

**REAR VIEW** 

L.

1-1

NOTE: "X" DIMENSION MAY VARY BASED ON BURNER