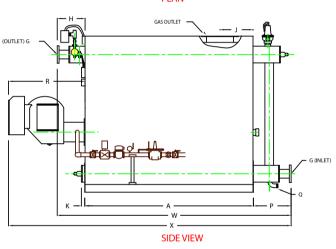

## **FRONT VIEW**

|    | BOILER MODEL - ZF400W              | INCHES  | METRIC |
|----|------------------------------------|---------|--------|
| Α  | LENGTH OF BASE                     | 87      | 2210   |
| Α1 | LENGTH OF SUPPORT FROM BASE        |         |        |
| В  | HEIGHT                             | 80 1/2  | 2045   |
| C  | WIDTH OF BASE                      | 43 1/2  | 1105   |
| D  | CTR. LOWER DRUM TO CTR. UPPER DRUM | 61 1/2  | 1562   |
| Е  | CENTER OF LOWER DRUM TO BOTTOM     | 9 1/2   | 241    |
| F  | CENTER OF BURNER OPENING TO BOTTOM | 31      | 787    |
| G  | INLET / OUTLET FLANGE. CLASS 150   | 4       | 102    |
| Н  | NOZZLE CLEARANCE FROM TOP, FRONT   | 14 1/4  | 362    |
| J  | CENTER OF FLUE GAS OUTLET TO REAR  | 17      | 432    |
| K  | DRUM CLEARANCE FROM BASE, FRONT    | 1 3/4   | 44     |
| L  | TUBE REMOVAL CLEARANCE FROM BASE   | 26      | 660    |
| М  | UPPER DRUM, OD, NPS                | 8 5/8   | 219    |
| N  | LOWER DRUM, OD, NPS                | 8 5/8   | 219    |
| 0  | FLUE GAS OUTLET, ID                | 14      | 356    |
| Р  | NOZZLE CLEARANCE FROM BASE, REAR   | 20 1/8  | 511    |
| Q  | BLOWDOWN, NPT                      | 1 1/2   | 38     |
| R  | BURNER DIMENSION                   | 39 1/2  | 1003   |
| W  | OVERALL BOILER LENGTH              | 121 3/8 | 3083   |
| Х  | OVERALL BOILER LENGTH WITH BURNER  | 146 5/8 | 3724   |