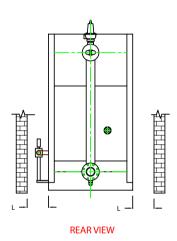

## **FRONT VIEW**

|    | BOILER MODEL - ZF400W              | INCHES  | METRIC |
|----|------------------------------------|---------|--------|
| Α  | LENGTH OF BASE                     | 87      | 2210   |
| Α1 | LENGTH OF SUPPORT FROM BASE        |         |        |
| В  | HEIGHT                             | 80 1/2  | 2045   |
| C  | WIDTH OF BASE                      | 43 1/2  | 1105   |
| D  | CTR. LOWER DRUM TO CTR. UPPER DRUM | 61 1/2  | 1562   |
| Е  | CENTER OF LOWER DRUM TO BOTTOM     | 9 1/2   | 241    |
| F  | CENTER OF BURNER OPENING TO BOTTOM | 31      | 787    |
| G  | INLET / OUTLET FLANGE. CLASS 150   | 4       | 102    |
| Н  | NOZZLE CLEARANCE FROM TOP, FRONT   | 14 1/4  | 362    |
| J  | CENTER OF FLUE GAS OUTLET TO REAR  | 17      | 432    |
| K  | DRUM CLEARANCE FROM BASE, FRONT    | 1 3/4   | 44     |
| L  | TUBE REMOVAL CLEARANCE FROM BASE   | 26      | 660    |
| М  | UPPER DRUM, OD, NPS                | 8 5/8   | 219    |
| N  | LOWER DRUM, OD, NPS                | 8 5/8   | 219    |
| 0  | FLUE GAS OUTLET, ID                | 14      | 356    |
| Р  | NOZZLE CLEARANCE FROM BASE, REAR   | 20 1/8  | 511    |
| Q  | BLOWDOWN, NPT                      | 1 1/2   | 38     |
| R  | BURNER DIMENSION                   | 39 1/2  | 1003   |
| W  | OVERALL BOILER LENGTH              | 121 3/8 | 3083   |
| Х  | OVERALL BOILER LENGTH WITH BURNER  | 146 5/8 | 3724   |