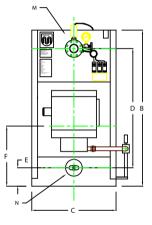

## **PLAN**

## **FRONT VIEW**

|    | BOILER MODEL - ZF400W              | INCHES  | METRIC |
|----|------------------------------------|---------|--------|
| Α  | LENGTH OF BASE                     | 87      | 2210   |
| Α1 | LENGTH OF SUPPORT FROM BASE        |         |        |
| В  | HEIGHT                             | 80 1/2  | 2045   |
| C  | WIDTH OF BASE                      | 43 1/2  | 1105   |
| D  | CTR. LOWER DRUM TO CTR. UPPER DRUM | 61 1/2  | 1562   |
| Е  | CENTER OF LOWER DRUM TO BOTTOM     | 9 1/2   | 241    |
| F  | CENTER OF BURNER OPENING TO BOTTOM | 31      | 787    |
| G  | INLET / OUTLET FLANGE. CLASS 150   | 4       | 102    |
| Н  | NOZZLE CLEARANCE FROM TOP, FRONT   | 14 1/4  | 362    |
| J  | CENTER OF FLUE GAS OUTLET TO REAR  | 17      | 432    |
| K  | DRUM CLEARANCE FROM BASE, FRONT    | 1 3/4   | 44     |
| L  | TUBE REMOVAL CLEARANCE FROM BASE   | 26      | 660    |
| М  | UPPER DRUM, OD, NPS                | 8 5/8   | 219    |
| N  | LOWER DRUM, OD, NPS                | 8 5/8   | 219    |
| 0  | FLUE GAS OUTLET, ID                | 14      | 356    |
| Р  | NOZZLE CLEARANCE FROM BASE, REAR   | 20 1/8  | 511    |
| Q  | BLOWDOWN, NPT                      | 1 1/2   | 38     |
| R  | BURNER DIMENSION                   | 39 1/2  | 1003   |
| W  | OVERALL BOILER LENGTH              | 121 3/8 | 3083   |
| Х  | OVERALL BOILER LENGTH WITH BURNER  | 146 5/8 | 3724   |