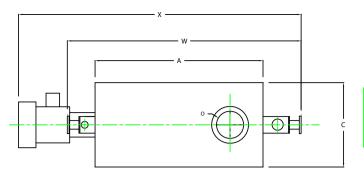

## **FRONT VIEW**

|    | BOILER MODEL - ZF400W              | INCHES  | METRIC |
|----|------------------------------------|---------|--------|
| Α  | LENGTH OF BASE                     | 87      | 2210   |
| Α1 | LENGTH OF SUPPORT FROM BASE        |         |        |
| В  | HEIGHT                             | 80 1/2  | 2045   |
| C  | WIDTH OF BASE                      | 43 1/2  | 1105   |
| D  | CTR. LOWER DRUM TO CTR. UPPER DRUM | 61 1/2  | 1562   |
| Е  | CENTER OF LOWER DRUM TO BOTTOM     | 9 1/2   | 241    |
| F  | CENTER OF BURNER OPENING TO BOTTOM | 31      | 787    |
| G  | INLET / OUTLET FLANGE. CLASS 150   | 4       | 102    |
| Н  | NOZZLE CLEARANCE FROM TOP, FRONT   | 14 1/4  | 362    |
| J  | CENTER OF FLUE GAS OUTLET TO REAR  | 17      | 432    |
| K  | DRUM CLEARANCE FROM BASE, FRONT    | 1 3/4   | 44     |
| L  | TUBE REMOVAL CLEARANCE FROM BASE   | 26      | 660    |
| М  | UPPER DRUM, OD, NPS                | 8 5/8   | 219    |
| N  | LOWER DRUM, OD, NPS                | 8 5/8   | 219    |
| 0  | FLUE GAS OUTLET, ID                | 14      | 356    |
| Р  | NOZZLE CLEARANCE FROM BASE, REAR   | 20 1/8  | 511    |
| Q  | BLOWDOWN, NPT                      | 1 1/2   | 38     |
| R  | BURNER DIMENSION                   | 39 1/2  | 1003   |
| W  | OVERALL BOILER LENGTH              | 121 3/8 | 3083   |
| Х  | OVERALL BOILER LENGTH WITH BURNER  | 146 5/8 | 3724   |