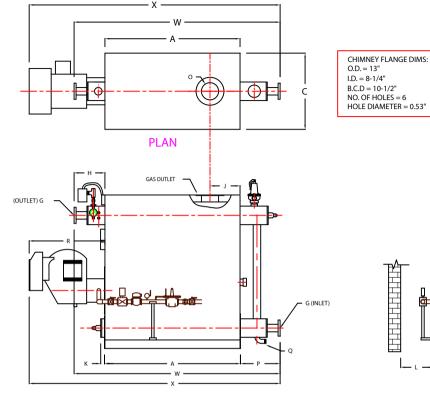

## **ZF0150W**

FRONT VIEW SIDE VIEW REAR VIEW

|    | BOILER MODEL - ZF150W              | INCHES  | METRIC |
|----|------------------------------------|---------|--------|
| Α  | LENGTH OF BASE                     | 63      | 1600   |
| Α1 | LENGTH OF SUPPORT FROM BASE        | -       | -      |
| В  | HEIGHT                             | 71 1/2  | 1816   |
| U  | WIDTH OF BASE                      | 35 1/2  | 902    |
| Δ  | CTR. LOWER DRUM TO CTR. UPPER DRUM | 52 1/2  | 1334   |
| ш  | CENTER OF LOWER DRUM TO BOTTOM     | 9 1/2   | 242    |
| F  | CENTER OF BURNER OPENING TO BOTTOM | 27      | 686    |
| G  | INLET / OUTLET FLANGE. CLASS 150   | 2 1/2   | 64     |
| Ξ  | NOZZLE CLEARANCE FROM TOP, FRONT   | 14 1/4  | 362    |
| _  | CENTER OF FLUE GAS OUTLET TO REAR  | 14      | 356    |
| Κ  | DRUM CLEARANCE FROM BASE, FRONT    | 1 3/4   | 44     |
| ш  | TUBE REMOVAL CLEARANCE FROM BASE   | 18      | 457    |
| М  | UPPER DRUM, OD, NPS                | 8 5/8   | 219    |
| z  | LOWER DRUM, OD, NPS                | 8 5/8   | 219    |
| 0  | FLUE GAS OUTLET, ID                | 8       | 203    |
| Ρ  | NOZZLE CLEARANCE FROM BASE, REAR   | 19 1/8  | 486    |
| ø  | BLOWDOWN, NPT                      | 1 1/2   | 38     |
| R  | BURNER DIMENSION                   | 35 1/8  | 892    |
| W  | OVERALL BOILER LENTH               | 96 3/8  | 2448   |
| Х  | OVERALL BOILER LENGTH WITH BURNER  | 117 1/4 | 2978   |

NOTE: DIMENSIONS SUBJECT TO CHANGE WITHOUT NOTICE CONSULT FACTORY FOR CERTIFIED DIMENSIONS.

NOTE: "X" DIMENSION MAY VARY BASED ON BURNER