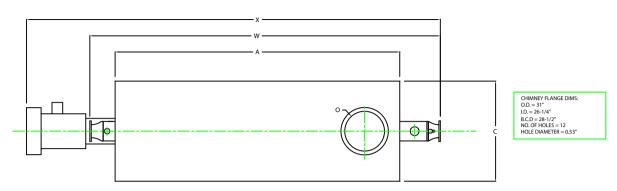

## PLAN

|    | BOILER MODEL - ZF1800W             | INCHES  | METRIC |
|----|------------------------------------|---------|--------|
| Α  | LENGTH OF BASE                     | 186 3/4 | 4743   |
| A1 | LENGTH OF SUPPORT FROM BASE        | -       | -      |
| В  | HEIGHT                             | 106 1/2 | 2705   |
| C  | WIDTH OF BASE                      | 65 1/2  | 1664   |
| D  | CTR. LOWER DRUM TO CTR. UPPER DRUM | 81 1/2  | 2070   |
| Е  | CENTER OF LOWER DRUM TO BOTTOM     | 14      | 356    |
| F  | CENTER OF BURNER OPENING TO BOTTOM | 44 1/2  | 1130   |
| G  | INLET / OUTLET FLANGE. CLASS 150   | 8       | 203    |
| Η  | NOZZLE CLEARANCE FROM TOP, FRONT   | 17 1/8  | 435    |
| J  | CENTER OF FLUE GAS OUTLET TO REAR  | 23      | 584    |
| K  | DRUM CLEARANCE FROM BASE, FRONT    | 8 5/8   | 219    |
| _  | TUBE REMOVAL CLEARANCE FROM BASE   | 48      | 1219   |
| М  | UPPER DRUM, OD, NPS                | 12 3/4  | 324    |
| N  | LOWER DRUM, OD, NPS                | 12 3/4  | 324    |
| 0  | FLUE GAS OUTLET, ID                | 26      | 660    |
| Р  | NOZZLE CLEARANCE FROM BASE, REAR   | 27 1/8  | 689    |
| Q  | BLOWDOWN, NPT                      | 2       | 51     |
| R  | BURNER DIMENSION                   | 58      | 1473   |
| W  | OVERALL BOILER LENGTH              | 231     | 5867   |
| Х  | OVERALL BOILER LENGTH WITH BURNER  | 271 7/8 | 6906   |