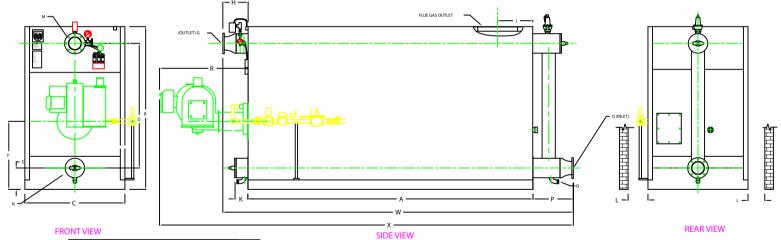

## PLAN

|    | BOILER MODEL - ZF1800W             | INCHES  | METRIC |
|----|------------------------------------|---------|--------|
| Α  | LENGTH OF BASE                     | 186 3/4 | 4743   |
| A1 | LENGTH OF SUPPORT FROM BASE        | -       | -      |
| В  | HEIGHT                             | 106 1/2 | 2705   |
| C  | WIDTH OF BASE                      | 65 1/2  | 1664   |
| D  | CTR. LOWER DRUM TO CTR. UPPER DRUM | 81 1/2  | 2070   |
| Е  | CENTER OF LOWER DRUM TO BOTTOM     | 14      | 356    |
| F  | CENTER OF BURNER OPENING TO BOTTOM | 44 1/2  | 1130   |
| G  | INLET / OUTLET FLANGE. CLASS 150   | 8       | 203    |
| Η  | NOZZLE CLEARANCE FROM TOP, FRONT   | 17 1/8  | 435    |
| J  | CENTER OF FLUE GAS OUTLET TO REAR  | 23      | 584    |
| K  | DRUM CLEARANCE FROM BASE, FRONT    | 8 5/8   | 219    |
| _  | TUBE REMOVAL CLEARANCE FROM BASE   | 48      | 1219   |
| М  | UPPER DRUM, OD, NPS                | 12 3/4  | 324    |
| N  | LOWER DRUM, OD, NPS                | 12 3/4  | 324    |
| 0  | FLUE GAS OUTLET, ID                | 26      | 660    |
| Р  | NOZZLE CLEARANCE FROM BASE, REAR   | 27 1/8  | 689    |
| Q  | BLOWDOWN, NPT                      | 2       | 51     |
| R  | BURNER DIMENSION                   | 58      | 1473   |
| W  | OVERALL BOILER LENGTH              | 231     | 5867   |
| Х  | OVERALL BOILER LENGTH WITH BURNER  | 271 7/8 | 6906   |

NOTE: DIMENSIONS SUBJECT TO CHANGE WITHOUT NOTICE CONSULT FACTORY FOR CERTIFIED DIMENSIONS.

UNILUX ADVANCED MFG\_LLC

MSCAVILL, NY 1239

MSCAVIL

NOTE: "X" DIMENSION MAY VARY BASED ON BURNER