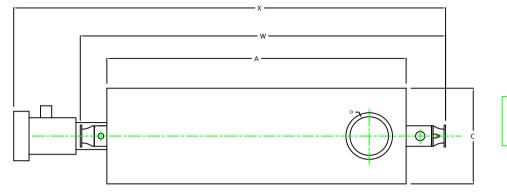

## ZF1600W

UNILUX ADVANCED MFG.,LLC 30 COMMERCE PARK DRIVE NISKAYUNA, NY 12309 Ph: (518) 344-7490 Fax: (518) 344-7495 IS EMBODIES & CONFIDENTIAL PROPRIETARY DESIGN. ALL

PLAN

|    | BOILER MODEL - ZF1600W             | INCHES  | METRIC |
|----|------------------------------------|---------|--------|
| Α  | LENGTH OF BASE                     | 186 3/4 | 4743   |
| A1 | LENGTH OF SUPPORT FROM BASE        | -       |        |
| В  | HEIGHT                             | 101     | 2565   |
| С  | WIDTH OF BASE                      | 59 1/2  | 1511   |
| D  | CTR. LOWER DRUM TO CTR. UPPER DRUM | 76      | 1930   |
| Е  | CENTER OF LOWER DRUM TO BOTTOM     | 14      | 356    |
| F  | CENTER OF BURNER OPENING TO BOTTOM | 41      | 1041   |
| G  | INLET / OUTLET FLANGE. CLASS 150   | 8       | 203    |
| н  | NOZZLE CLEARANCE FROM TOP, FRONT   | 17 1/8  | 435    |
| ٢  | CENTER OF FLUE GAS OUTLET TO REAR  | 23      | 584    |
| Κ  | DRUM CLEARANCE FROM BASE, FRONT    | 8 5/8   | 219    |
| L  | TUBE REMOVAL CLEARANCE FROM BASE   | 42      | 1067   |
| Μ  | UPPER DRUM, OD, NPS                | 12 3/4  | 324    |
| Ν  | LOWER DRUM, OD, NPS                | 12 3/4  | 324    |
| 0  | FLUE GAS OUTLET, ID                | 24      | 610    |
| Ρ  | NOZZLE CLEARANCE FROM BASE, REAR   | 25 1/8  | 638    |
| ð  | BLOWDOWN, NPT                      | 2       | 51     |
| R  | BURNER DIMENSION                   | 58      | 1473   |
| W  | OVERALL BOILER LENGTH              | 229     | 5817   |
| х  | OVERALL BOILER LENGTH WITH BURNER  | 269.7/8 | 6855   |

NOTE: "X" DIMENSION MAY VARY BASED ON BURNER

NOTE: DIMENSIONS SUBJECT TO CHANGE WITHOUT NOTICE CONSULT FACTORY FOR CERTIFIED DIMENSIONS.