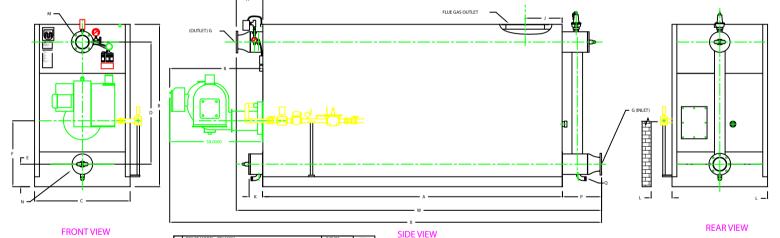

## ZF1600W

UNILUX ADVANCED MFG.,LLC 30 COMMERCE PARK DRIVE NISKAYUNA, NY 12309 Ph: (518) 344-7490 Fax: (518) 344-7495 IS EMBODIES & CONFIDENTIAL PROPRIETARY DESIGN. ALL

PLAN

|    | BOILER MODEL - ZF1600W             | INCHES  | METRIC |
|----|------------------------------------|---------|--------|
| Α  | LENGTH OF BASE                     | 186 3/4 | 4743   |
| A1 | LENGTH OF SUPPORT FROM BASE        | -       |        |
| В  | HEIGHT                             | 101     | 2565   |
| С  | WIDTH OF BASE                      | 59 1/2  | 1511   |
| D  | CTR. LOWER DRUM TO CTR. UPPER DRUM | 76      | 1930   |
| Е  | CENTER OF LOWER DRUM TO BOTTOM     | 14      | 356    |
| F  | CENTER OF BURNER OPENING TO BOTTOM | 41      | 1041   |
| G  | INLET / OUTLET FLANGE. CLASS 150   | 8       | 203    |
| н  | NOZZLE CLEARANCE FROM TOP, FRONT   | 17 1/8  | 435    |
| ٢  | CENTER OF FLUE GAS OUTLET TO REAR  | 23      | 584    |
| Κ  | DRUM CLEARANCE FROM BASE, FRONT    | 8 5/8   | 219    |
| L  | TUBE REMOVAL CLEARANCE FROM BASE   | 42      | 1067   |
| Μ  | UPPER DRUM, OD, NPS                | 12 3/4  | 324    |
| Ν  | LOWER DRUM, OD, NPS                | 12 3/4  | 324    |
| 0  | FLUE GAS OUTLET, ID                | 24      | 610    |
| Ρ  | NOZZLE CLEARANCE FROM BASE, REAR   | 25 1/8  | 638    |
| ð  | BLOWDOWN, NPT                      | 2       | 51     |
| R  | BURNER DIMENSION                   | 58      | 1473   |
| W  | OVERALL BOILER LENGTH              | 229     | 5817   |
| х  | OVERALL BOILER LENGTH WITH BURNER  | 269.7/8 | 6855   |

NOTE: "X" DIMENSION MAY VARY BASED ON BURNER

NOTE: DIMENSIONS SUBJECT TO CHANGE WITHOUT NOTICE CONSULT FACTORY FOR CERTIFIED DIMENSIONS.