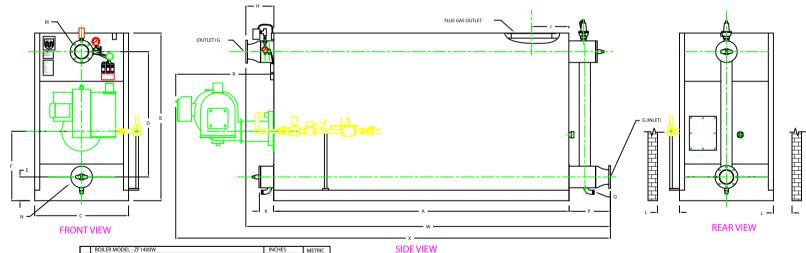

## PLAN

|    | BOILER MODEL - ZF1400W             | INCHES  | METRIC |
|----|------------------------------------|---------|--------|
| Α  | LENGTH OF BASE                     | 174 3/4 | 4439   |
| A1 | LENGTH OF SUPPORT FROM BASE        | -       | -      |
| В  | HEIGHT                             | 99      | 2515   |
| C  | WIDTH OF BASE                      | 55 1/2  | 1410   |
| D  | CTR. LOWER DRUM TO CTR. UPPER DRUM | 74      | 1880   |
| Ε  | CENTER OF LOWER DRUM TO BOTTOM     | 14      | 356    |
| F  | CENTER OF BURNER OPENING TO BOTTOM | 41      | 1041   |
| G  | INLET / OUTLET FLANGE. CLASS 150   | 8       | 203    |
| Н  | NOZZLE CLEARANCE FROM TOP, FRONT   | 17 1/8  | 435    |
| J  | CENTER OF FLUE GAS OUTLET TO REAR  | 22      | 559    |
| K  | DRUM CLEARANCE FROM BASE, FRONT    | 8 5/8   | 219    |
| L  | TUBE REMOVAL CLEARANCE FROM BASE   | 38      | 965    |
| M  | UPPER DRUM, OD, NPS                | 12 3/4  | 324    |
| N  | LOWER DRUM, OD, NPS                | 12 3/4  | 324    |
| 0  | FLUE GAS OUTLET, ID                | 24      | 610    |
| Р  | NOZZLE CLEARANCE FROM BASE, REAR   | 25 1/8  | 638    |
| Q  | BLOWDOWN, NPT                      | 2       | 51     |
| R  | BURNER DIMENSION                   | 58      | 1473   |
| W  | OVERALL BOILER LENGTH              | 217     | 5512   |
| Х  | OVERALL BOILER LENGTH WITH BURNER  | 257 7/8 | 6550   |

NOTE: "X" DIMENSION MAY VARY BASED ON BURNER