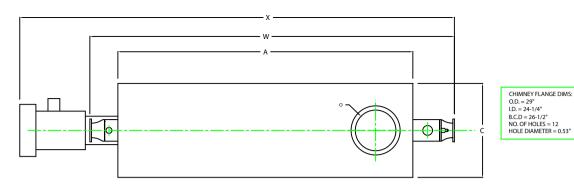

## PLAN

|    | BOILER MODEL - ZF1400W             | INCHES  | METRIC |
|----|------------------------------------|---------|--------|
| Α  | LENGTH OF BASE                     | 174 3/4 | 4439   |
| A1 | LENGTH OF SUPPORT FROM BASE        | -       | -      |
| В  | HEIGHT                             | 99      | 2515   |
| C  | WIDTH OF BASE                      | 55 1/2  | 1410   |
| D  | CTR. LOWER DRUM TO CTR. UPPER DRUM | 74      | 1880   |
| Ε  | CENTER OF LOWER DRUM TO BOTTOM     | 14      | 356    |
| F  | CENTER OF BURNER OPENING TO BOTTOM | 41      | 1041   |
| G  | INLET / OUTLET FLANGE. CLASS 150   | 8       | 203    |
| Н  | NOZZLE CLEARANCE FROM TOP, FRONT   | 17 1/8  | 435    |
| J  | CENTER OF FLUE GAS OUTLET TO REAR  | 22      | 559    |
| K  | DRUM CLEARANCE FROM BASE, FRONT    | 8 5/8   | 219    |
| L  | TUBE REMOVAL CLEARANCE FROM BASE   | 38      | 965    |
| M  | UPPER DRUM, OD, NPS                | 12 3/4  | 324    |
| N  | LOWER DRUM, OD, NPS                | 12 3/4  | 324    |
| 0  | FLUE GAS OUTLET, ID                | 24      | 610    |
| Р  | NOZZLE CLEARANCE FROM BASE, REAR   | 25 1/8  | 638    |
| Q  | BLOWDOWN, NPT                      | 2       | 51     |
| R  | BURNER DIMENSION                   | 58      | 1473   |
| W  | OVERALL BOILER LENGTH              | 217     | 5512   |
| Х  | OVERALL BOILER LENGTH WITH BURNER  | 257 7/8 | 6550   |

NOTE: "X" DIMENSION MAY VARY BASED ON BURNER