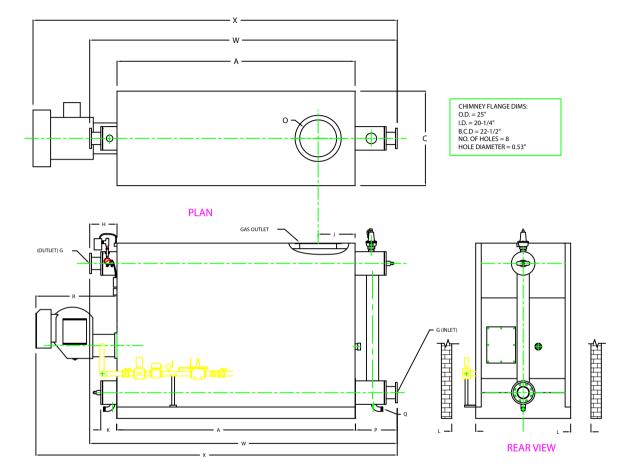

## **ZF0900W**

## FRONT VIEW

|    | BOILER MODEL - ZF900W              | INCHES  | METRIC |
|----|------------------------------------|---------|--------|
| Α  | LENGTH OF BASE                     | 129 1/2 | 3289   |
| A1 | LENGTH OF SUPPORT FROM BASE        | -       | -      |
| В  | HEIGHT                             | 95      | 2413   |
| С  | WIDTH OF BASE                      | 51 1/2  | 1308   |
| D  | CTR. LOWER DRUM TO CTR. UPPER DRUM | 70      | 1778   |
| Е  | CENTER OF LOWER DRUM TO BOTTOM     | 14      | 356    |
| F  | CENTER OF BURNER OPENING TO BOTTOM | 39 1/2  | 1003   |
| G  | INLET / OUTLET FLANGE. CLASS 150   | 6       | 152    |
| Н  | NOZZLE CLEARANCE FROM TOP, FRONT   | 14 1/4  | 362    |
| J  | CENTER OF FLUE GAS OUTLET TO REAR  | 20      | 508    |
| K  | DRUM CLEARANCE FROM BASE, FRONT    | 8 5/8   | 219    |
| L  | TUBE REMOVAL CLEARANCE FROM BASE   | 34      | 864    |
| М  | UPPER DRUM, OD, NPS                | 12 3/4  | 324    |
| N  | LOWER DRUM, OD, NPS                | 12 3/4  | 324    |
| 0  | FLUE GAS OUTLET, ID                | 20      | 508    |
| Р  | NOZZLE CLEARANCE FROM BASE, REAR   | 22 5/8  | 575    |
| Q  | BLOWDOWN, NPT                      | 2       | 51     |
| R  | BURNER DIMENSION                   | 44      | 1118   |
| W  | OVERALL BOILER LENGTH              | 166 3/8 | 4226   |
| Χ  | OVERALL BOILER LENGTH WITH BURNER  | 196 1/8 | 4982   |

## SIDE VIEW

NOTE: DIMENSIONS SUBJECT TO CHANGE WITHOUT NOTICE CONSULT FACTORY FOR CERTIFIED DIMENSIONS.

UNILUX ADVANCED MFG, LLC.

30 COMMERCE PARK DRIVE
PROVIDED AND COM

NOTE: "X" DIMENSION MAY VARY BASED ON BURNER