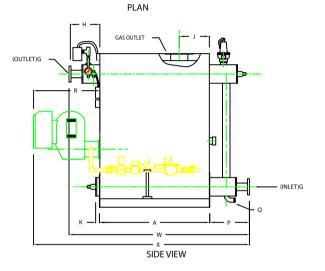

## ZF0100W

|    | BOILER MODEL - ZF100W              | INCHES  | METRIC |
|----|------------------------------------|---------|--------|
| Α  | LENGTH OF BASE                     | 51      | 1295   |
| A1 | LENGTH OF SUPPORT FROM BASE        |         | -      |
| В  | HEIGHT                             | 71 1/2  | 1816   |
| С  | WIDTH OF BASE                      | 35 1/2  | 902    |
| D  | CTR. LOWER DRUM TO CTR. UPPER DRUM | 52 1/2  | 1334   |
| Ε  | CENTER OF LOWER DRUM TO BOTTOM     | 9 1/2   | 242    |
| F  | CENTER OF BURNER OPENING TO BOTTOM | 27      | 686    |
| G  | INLET / OUTLET FLANGE. CLASS 150   | 2 1/2   | 64     |
| н  | NOZZLE CLEARANCE FROM TOP, FRONT   | 14 1/4  | 362    |
| J  | CENTER OF FLUE GAS OUTLET TO REAR  | 14      | 356    |
| К  | DRUM CLEARANCE FROM BASE, FRONT    | 1 3/4   | 45     |
| L  | TUBE REMOVAL CLEARANCE FROM BASE   | 18      | 457    |
| Μ  | UPPER DRUM, OD, NPS                | 8 5/8   | 219    |
| Ν  | LOWER DRUM, OD, NPS                | 8 5/8   | 219    |
| 0  | FLUE GAS OUTLET, ID                | 8       | 203    |
| Ρ  | NOZZLE CLEARANCE FROM BASE, REAR   | 19 1/8  | 486    |
| Q  | BLOWDOWN, NPT                      | 1 1/2   | 38     |
| R  | BURNER DIMENSION                   | 31 1/8  | 791    |
| W  | OVERALL BOILER LENGTH              | 84 3/8  | 2143   |
| Х  | OVERALL BOILER LENGTH WITH BURNER  | 101 1/4 | 2572   |
|    |                                    |         |        |

NOTE: DIMENSIONS SUBJECT TO CHANGE WITHOUT NOTICE CONSULT FACTORY FOR CERTIFIED DIMENSIONS.

NOTE: "X" DIMENSION MAY VARY BASED ON BURNER

|           |      |    |          | Drawing No. | QB000000 | Scale | NTS |
|-----------|------|----|----------|-------------|----------|-------|-----|
| REVISIONS | DATE | BY | Rev No.: | File No. :  | JB000000 | REV.: | 0   |