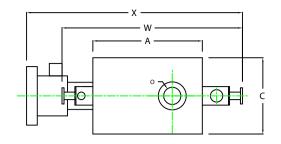

## ZF0100W

|    | BOILER MODEL - ZF100W              | INCHES  | METRIC |
|----|------------------------------------|---------|--------|
| Α  | LENGTH OF BASE                     | 51      | 1295   |
| A1 | LENGTH OF SUPPORT FROM BASE        |         | -      |
| В  | HEIGHT                             | 71 1/2  | 1816   |
| С  | WIDTH OF BASE                      | 35 1/2  | 902    |
| D  | CTR. LOWER DRUM TO CTR. UPPER DRUM | 52 1/2  | 1334   |
| Ε  | CENTER OF LOWER DRUM TO BOTTOM     | 9 1/2   | 242    |
| F  | CENTER OF BURNER OPENING TO BOTTOM | 27      | 686    |
| G  | INLET / OUTLET FLANGE. CLASS 150   | 2 1/2   | 64     |
| н  | NOZZLE CLEARANCE FROM TOP, FRONT   | 14 1/4  | 362    |
| J  | CENTER OF FLUE GAS OUTLET TO REAR  | 14      | 356    |
| К  | DRUM CLEARANCE FROM BASE, FRONT    | 1 3/4   | 45     |
| L  | TUBE REMOVAL CLEARANCE FROM BASE   | 18      | 457    |
| Μ  | UPPER DRUM, OD, NPS                | 8 5/8   | 219    |
| Ν  | LOWER DRUM, OD, NPS                | 8 5/8   | 219    |
| 0  | FLUE GAS OUTLET, ID                | 8       | 203    |
| Ρ  | NOZZLE CLEARANCE FROM BASE, REAR   | 19 1/8  | 486    |
| Q  | BLOWDOWN, NPT                      | 1 1/2   | 38     |
| R  | BURNER DIMENSION                   | 31 1/8  | 791    |
| W  | OVERALL BOILER LENGTH              | 84 3/8  | 2143   |
| Х  | OVERALL BOILER LENGTH WITH BURNER  | 101 1/4 | 2572   |
|    |                                    |         |        |

NOTE: DIMENSIONS SUBJECT TO CHANGE WITHOUT NOTICE CONSULT FACTORY FOR CERTIFIED DIMENSIONS.

NOTE: "X" DIMENSION MAY VARY BASED ON BURNER

|           |      |    |          | Drawing No. | QB000000 | Scale | NTS |
|-----------|------|----|----------|-------------|----------|-------|-----|
| REVISIONS | DATE | BY | Rev No.: | File No. :  | JB000000 | REV.: | 0   |