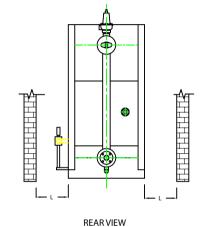

## ZF0100W

|    | BOILER MODEL - ZF100W              | INCHES  | METRIC |
|----|------------------------------------|---------|--------|
| Α  | LENGTH OF BASE                     | 51      | 1295   |
| A1 | LENGTH OF SUPPORT FROM BASE        |         | -      |
| В  | HEIGHT                             | 71 1/2  | 1816   |
| С  | WIDTH OF BASE                      | 35 1/2  | 902    |
| D  | CTR. LOWER DRUM TO CTR. UPPER DRUM | 52 1/2  | 1334   |
| Ε  | CENTER OF LOWER DRUM TO BOTTOM     | 9 1/2   | 242    |
| F  | CENTER OF BURNER OPENING TO BOTTOM | 27      | 686    |
| G  | INLET / OUTLET FLANGE. CLASS 150   | 2 1/2   | 64     |
| н  | NOZZLE CLEARANCE FROM TOP, FRONT   | 14 1/4  | 362    |
| J  | CENTER OF FLUE GAS OUTLET TO REAR  | 14      | 356    |
| К  | DRUM CLEARANCE FROM BASE, FRONT    | 1 3/4   | 45     |
| L  | TUBE REMOVAL CLEARANCE FROM BASE   | 18      | 457    |
| Μ  | UPPER DRUM, OD, NPS                | 8 5/8   | 219    |
| Ν  | LOWER DRUM, OD, NPS                | 8 5/8   | 219    |
| 0  | FLUE GAS OUTLET, ID                | 8       | 203    |
| Ρ  | NOZZLE CLEARANCE FROM BASE, REAR   | 19 1/8  | 486    |
| Q  | BLOWDOWN, NPT                      | 1 1/2   | 38     |
| R  | BURNER DIMENSION                   | 31 1/8  | 791    |
| W  | OVERALL BOILER LENGTH              | 84 3/8  | 2143   |
| Х  | OVERALL BOILER LENGTH WITH BURNER  | 101 1/4 | 2572   |
|    |                                    |         |        |