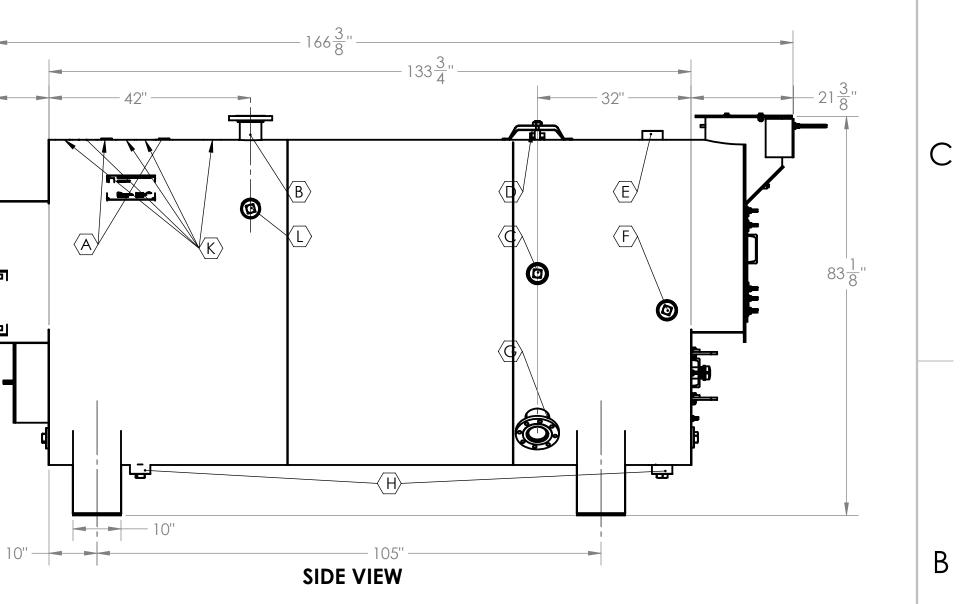

**REAR VIEW** 

3

1. ADEQUATE BOIL OUT PROCEDURES MUST BE IMPLEMENTED BEFORE BOILER PLACED IN SERVICE (SEE OPERATION MANUAL).

2. PROPER WATER TREATMENT PROGRAM IS CRITICAL TO THE OPERATION OF THIS BOILER. 3. WARRANTIES, EXPRESSED OR IMPLIED, WILL BE RENDERED NULL AND VOID IF PROPER WATER TREATMENT PROGRAM IS NOT IMPLEMENTED AND MAINTAINED. CONSULT LOCAL WATER TREATMENT SPECIALISTS FOR DESIGN AND SUPPLY OF **REQUIRED WATER TREATMENT SYSTEM** 4. ALL DIMENSIONS FOR REFERENCE ONLY.

## 

|     | CONNECTI                  | ON SCHEDU   | JLE           |         |  |  |
|-----|---------------------------|-------------|---------------|---------|--|--|
|     |                           | CONNECTION  |               |         |  |  |
| TAG | DESCRIPTION               | SIZE (INCH) | ТҮРЕ          | RATTING |  |  |
| Α   | CONTROLS                  | 1-1/4       | FULL COUPLING | 3000#   |  |  |
| В   | WATER OUTLET              | 4           | SORF FLANGE   | 150#    |  |  |
| С   | SURFACE BLOWDOWN          | 3           | FULL COUPLING | 3000#   |  |  |
| D   | MANHOLE                   | 12X16       | ELLIPTICAL    |         |  |  |
| E   | SAFETY RELIEF VALVE       | 2-1/2       | FULL COUPLING | 3000#   |  |  |
| F   | REVERSING CHAMBER WASHOUT | 3           | FULL COUPLING | 3000#   |  |  |
| G   | WATER INLET               | 4           | SORF FLANGE   | 150#    |  |  |
| Н   | WASHOUTS                  | 3           | FULL COUPLING | 3000#   |  |  |
| J   | REAR ACCESS DOOR          | 20          |               |         |  |  |
| Κ   | CONTROLS                  | 3/4         | FULL COUPLING | 3000#   |  |  |
| L   | FURNACE INSPECTION        | 3           | FULL COUPLING | 3000#   |  |  |
| Μ   | TUBE PULL                 | 133         |               |         |  |  |