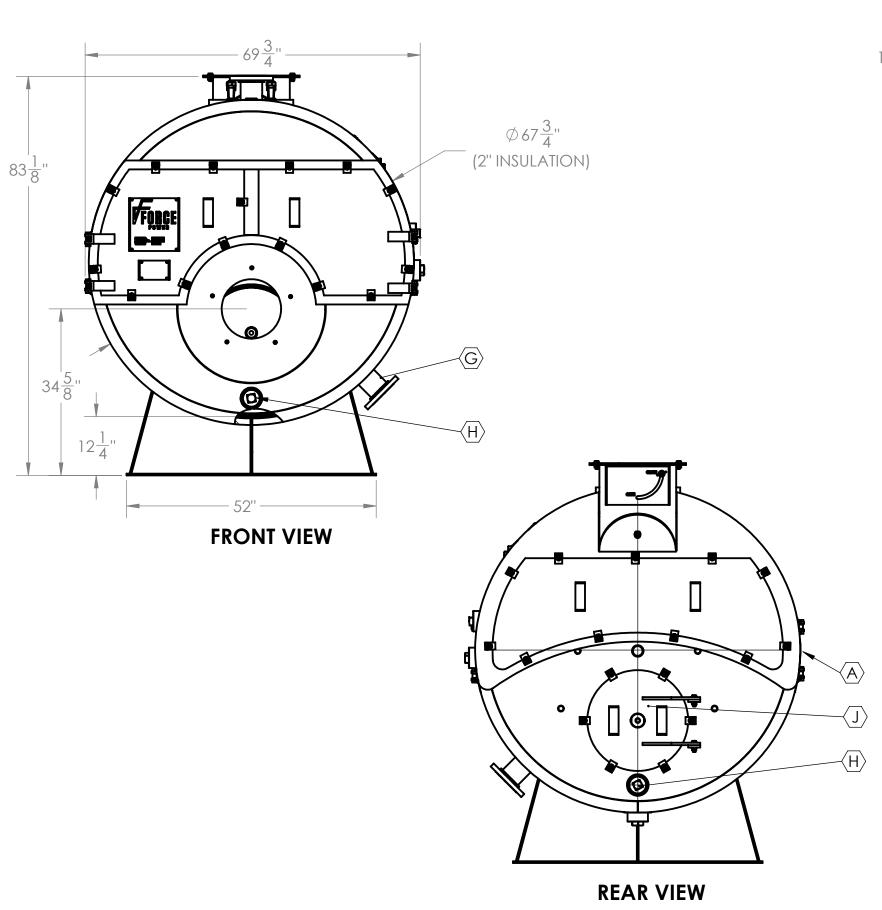

| CONNECTION SCHEDULE |                           |             |               |         |  |  |
|---------------------|---------------------------|-------------|---------------|---------|--|--|
| TAG                 |                           | CONNECTION  |               |         |  |  |
|                     | DESCRIPTION               | SIZE (INCH) | TYPE          | RATTING |  |  |
| Α                   | CONTROLS                  | 1-1/4       | FULL COUPLING | 3000#   |  |  |
| В                   | WATER OUTLET              | 4           | SORF FLANGE   | 150#    |  |  |
| С                   | SURFACE BLOWDOWN          | 3           | FULL COUPLING | 3000#   |  |  |
| D                   | MANHOLE                   | 12X16       | ELLIPTICAL    |         |  |  |
| E                   | SAFETY RELIEF VALVE       | 2-1/2       | FULL COUPLING | 3000#   |  |  |
| F                   | REVERSING CHAMBER WASHOUT | 3           | FULL COUPLING | 3000#   |  |  |
| G                   | WATER INLET               | 4           | SORF FLANGE   | 150#    |  |  |
| Н                   | WASHOUTS                  | 3           | FULL COUPLING | 3000#   |  |  |
| J                   | REAR ACCESS DOOR          | 20          |               |         |  |  |
| K                   | CONTROLS                  | 3/4         | FULL COUPLING | 3000#   |  |  |
| L                   | FURNACE INSPECTION        | 3           | FULL COUPLING | 3000#   |  |  |
| M                   | TUBE PULL                 | 106         |               |         |  |  |