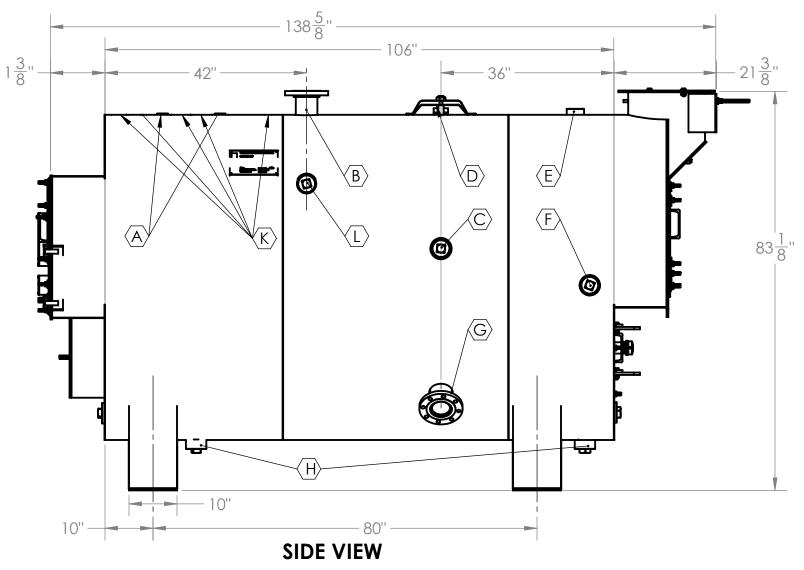

| CONNECTION SCHEDULE |                           |             |               |         |  |  |
|---------------------|---------------------------|-------------|---------------|---------|--|--|
| TAG                 |                           | CONNECTION  |               |         |  |  |
|                     | DESCRIPTION               | SIZE (INCH) | TYPE          | RATTING |  |  |
| Α                   | CONTROLS                  | 1-1/4       | FULL COUPLING | 3000#   |  |  |
| В                   | WATER OUTLET              | 4           | SORF FLANGE   | 150#    |  |  |
| С                   | SURFACE BLOWDOWN          | 3           | FULL COUPLING | 3000#   |  |  |
| D                   | MANHOLE                   | 12X16       | ELLIPTICAL    |         |  |  |
| E                   | SAFETY RELIEF VALVE       | 2-1/2       | FULL COUPLING | 3000#   |  |  |
| F                   | REVERSING CHAMBER WASHOUT | 3           | FULL COUPLING | 3000#   |  |  |
| G                   | WATER INLET               | 4           | SORF FLANGE   | 150#    |  |  |
| Н                   | WASHOUTS                  | 3           | FULL COUPLING | 3000#   |  |  |
| J                   | REAR ACCESS DOOR          | 20          |               |         |  |  |
| K                   | CONTROLS                  | 3/4         | FULL COUPLING | 3000#   |  |  |
| L                   | FURNACE INSPECTION        | 3           | FULL COUPLING | 3000#   |  |  |
| M                   | TUBE PULL                 | 106         |               |         |  |  |