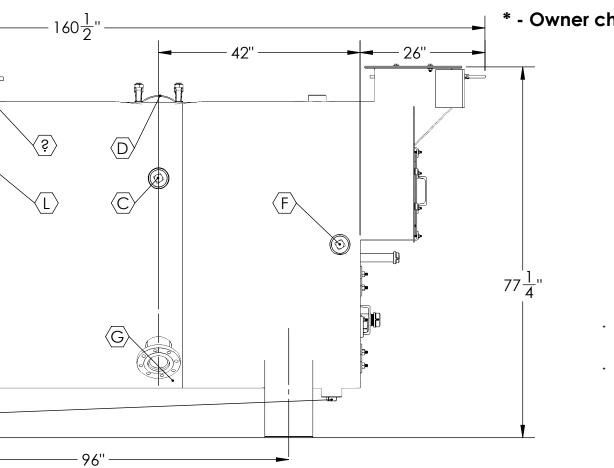

|                                                                                | 4                                                                        | 3                             |                             | 2                                                                                                  |                                                                          |                                                         |                      |               | 1                              |                                 |                            |
|--------------------------------------------------------------------------------|--------------------------------------------------------------------------|-------------------------------|-----------------------------|----------------------------------------------------------------------------------------------------|--------------------------------------------------------------------------|---------------------------------------------------------|----------------------|---------------|--------------------------------|---------------------------------|----------------------------|
|                                                                                | BOILER DATA<br>DPERATING VOLUME (USG) 760                                | OD 20-1/8                     |                             |                                                                                                    |                                                                          |                                                         |                      |               |                                |                                 |                            |
| C                                                                              | OPERATING WEIGHT (LBS) 14300                                             | ID 16<br>B.C.D. 18.5          |                             |                                                                                                    | TAG                                                                      | DESCR                                                   | IPTION               | SIZE (INCH)   | CONNECTION<br>TYPE             | RATTING                         | -                          |
|                                                                                | IEAT IMPUT (MBH) 2860<br>DUTPUT (HP) 70                                  | NO. OF HOLES8HOLE DIAMETER1/2 |                             |                                                                                                    | A                                                                        |                                                         |                      | 1             | FULL COUPLING                  | 3000#                           |                            |
|                                                                                |                                                                          |                               |                             |                                                                                                    | B<br>C*                                                                  | WATER SU<br>SURFACE BI                                  |                      | 4 3           | SORF FLANGE<br>FULL COUPLING   | 150#<br>3000#                   |                            |
| D                                                                              |                                                                          |                               |                             |                                                                                                    | D                                                                        | MAN                                                     |                      | 12X16         | ELLIPTICAL                     | 0000 //                         | D                          |
|                                                                                |                                                                          |                               |                             |                                                                                                    | E<br>F*                                                                  | SAFETY REL<br>REVERSING CHA                             |                      | 3<br>T 3      | FULL COUPLING<br>FULL COUPLING |                                 |                            |
|                                                                                |                                                                          |                               |                             |                                                                                                    | G*                                                                       | WATER RET                                               | URN, NPS             | 4             | SORF FLANGE                    | 150#                            |                            |
|                                                                                |                                                                          |                               |                             |                                                                                                    | H                                                                        | WASH<br>REAR I                                          |                      | 3             | FULL COUPLING                  | 3000#                           | -                          |
|                                                                                |                                                                          |                               |                             |                                                                                                    | K                                                                        | THERMO                                                  |                      | 1/2           | FULL COUPLING                  | 3000#                           | -                          |
|                                                                                |                                                                          |                               |                             |                                                                                                    | L*<br>M                                                                  | FURNACE II<br>TUBE                                      |                      | <u> </u>      | FULL COUPLING                  | 3000#                           | -                          |
|                                                                                |                                                                          |                               |                             |                                                                                                    | N                                                                        | PRESSUR                                                 |                      | 1/2           | FULL COUPLING                  | 3000#                           |                            |
|                                                                                |                                                                          |                               | -                           |                                                                                                    |                                                                          |                                                         |                      | * - Owner cho | oses left/right in             | stallation                      |                            |
|                                                                                |                                                                          | <b>&gt;</b>                   | 13 <u>5</u> " – – – 42" – – |                                                                                                    | —— 42"                                                                   |                                                         | _ 26''               |               |                                |                                 |                            |
|                                                                                |                                                                          |                               |                             |                                                                                                    |                                                                          |                                                         |                      |               |                                |                                 |                            |
|                                                                                |                                                                          |                               |                             |                                                                                                    | -                                                                        |                                                         |                      |               |                                |                                 |                            |
|                                                                                |                                                                          |                               |                             |                                                                                                    |                                                                          |                                                         | •                    |               |                                |                                 |                            |
| C                                                                              |                                                                          |                               |                             |                                                                                                    |                                                                          |                                                         |                      |               |                                |                                 |                            |
|                                                                                |                                                                          |                               |                             |                                                                                                    |                                                                          | (F)                                                     |                      |               |                                |                                 |                            |
|                                                                                |                                                                          |                               | Į.                          |                                                                                                    |                                                                          |                                                         | ®                    |               |                                |                                 |                            |
|                                                                                |                                                                          |                               |                             |                                                                                                    |                                                                          | ₽•<br>₽•                                                |                      | 77 <u>1</u> " |                                |                                 |                            |
|                                                                                |                                                                          |                               |                             |                                                                                                    |                                                                          |                                                         |                      |               |                                |                                 |                            |
|                                                                                | $30\frac{1}{2}$ "                                                        | × -                           | — M — ►   •                 |                                                                                                    |                                                                          |                                                         |                      |               |                                |                                 |                            |
|                                                                                |                                                                          | G                             |                             |                                                                                                    |                                                                          |                                                         |                      |               |                                |                                 |                            |
|                                                                                |                                                                          |                               | 10"                         | H)                                                                                                 |                                                                          |                                                         |                      |               |                                |                                 |                            |
|                                                                                | <b>4</b> 4 <u>1</u> "                                                    |                               | 10"                         | 96''<br>SIDE VIEW                                                                                  |                                                                          |                                                         |                      |               |                                |                                 |                            |
|                                                                                | FRONT VIEW                                                               |                               |                             | SIDE VIEW                                                                                          |                                                                          |                                                         |                      |               |                                |                                 |                            |
|                                                                                | <br>Ŭ ∏                                                                  |                               |                             |                                                                                                    |                                                                          |                                                         |                      |               |                                |                                 |                            |
| В                                                                              |                                                                          |                               | ~~                          |                                                                                                    |                                                                          |                                                         |                      |               |                                |                                 | B                          |
| D                                                                              |                                                                          |                               |                             |                                                                                                    |                                                                          |                                                         |                      |               |                                |                                 |                            |
|                                                                                |                                                                          |                               |                             |                                                                                                    |                                                                          | -/                                                      |                      |               |                                |                                 |                            |
|                                                                                |                                                                          |                               |                             | $\Sigma$                                                                                           | Xc                                                                       | _]                                                      | × H                  |               |                                |                                 |                            |
|                                                                                |                                                                          |                               |                             |                                                                                                    |                                                                          |                                                         |                      |               |                                |                                 |                            |
|                                                                                |                                                                          |                               |                             |                                                                                                    | ))/                                                                      |                                                         |                      |               |                                |                                 |                            |
|                                                                                |                                                                          |                               |                             |                                                                                                    | /                                                                        |                                                         |                      |               |                                |                                 |                            |
|                                                                                |                                                                          |                               |                             | $\left  \begin{array}{c} B \end{array} \right  \left  \begin{array}{c} O \end{array} \right $      |                                                                          | < <u>E</u> >                                            |                      |               |                                |                                 |                            |
|                                                                                |                                                                          | *                             | 7                           |                                                                                                    |                                                                          |                                                         |                      |               |                                |                                 |                            |
|                                                                                |                                                                          | H                             |                             |                                                                                                    |                                                                          |                                                         | ]U                   |               |                                |                                 |                            |
|                                                                                |                                                                          |                               |                             | TOP VIEW                                                                                           |                                                                          |                                                         |                      |               |                                |                                 |                            |
|                                                                                | REAR VIEW                                                                |                               |                             |                                                                                                    |                                                                          |                                                         |                      |               |                                |                                 |                            |
|                                                                                | 1. ADEQUATE BOIL OUT PROCEDURES MUST BE IMPLE                            |                               |                             |                                                                                                    |                                                                          | UNLESS OTHERWISE<br>DIMENSIONS ARE IN                   |                      | NAME DATE     | 30 Commerce Park Drive<br>     | 344-7495                        |                            |
| A                                                                              | MANUAL).                                                                 | -                             |                             |                                                                                                    | TOLERANCES:<br>ANGULAR: ± 0.25°<br>TWO PLACE DECIM.<br>THREE PLACE DECIM |                                                         | TITLE                |               |                                | A                               |                            |
| 2. PROPER WATER TREATMENT PROGRAM IS CRITICAL TO THE OPERATION OF THIS BOILER. |                                                                          |                               |                             |                                                                                                    |                                                                          | MFG APPR.                                               |                      | (3p)          |                                | lorking\50701_S.<br>1g\50701_S. |                            |
|                                                                                | NOT IMPLEMENTED AND MAINTAINED. CONSULT LOC                              |                               |                             | THE INFORMATION CONTAINED IN THIS DRAWING IS THE SOLE PROPERTY OF                                  |                                                                          | INTERPRET GEOMETR<br>TOLERANCING PER:<br>MATERIAL SEE N | ANSI Y14.5 COMMENTS: | SIZE          | DWG. NO.                       | REV                             | lame: D:\W<br>∋: D:\Workir |
|                                                                                | REQUIRED WATER TREATMENT SYSTEM<br>4. ALL DIMENSIONS FOR REFERENCE ONLY. |                               |                             | FORCE POWER . ANY REPRODUCTION       IN PART OR AS A WHOLE WITHOUT       THE WRITTEN PERMISSION OF | USED                                                                     | DON FINISH SEE N                                        |                      | C             |                                |                                 | mponent N<br>wing Name     |
| L                                                                              |                                                                          | -                             | Ι                           |                                                                                                    | APPLICATION                                                              | DO NOT SCALE D                                          | RAWING               | SCA           | LE: 1:48 WEIGHT: 8164.28       | 349SHEET 1 OF 1                 | SW Coi<br>SW Dra           |
|                                                                                | 4                                                                        | 3                             |                             | 2                                                                                                  |                                                                          |                                                         |                      |               | ]                              |                                 |                            |

|            | CONNECTIO                 | ON SCHEDU   | LE            |         |   |  |
|------------|---------------------------|-------------|---------------|---------|---|--|
| TAC        | DESCRIPTION               | CONNECTION  |               |         |   |  |
| TAG        | DESCRIPTION               | SIZE (INCH) | TYPE          | RATTING |   |  |
| Α          | CONTROLS                  | 1           | FULL COUPLING | 3000#   |   |  |
| В          | WATER SUPPLY, NPS         | 4           | SORF FLANGE   | 150#    |   |  |
| <b>C</b> * | SURFACE BLOWDOWN          | 3           | FULL COUPLING | 3000#   | Г |  |
| D          | MANHOLE                   | 12X16       | ELLIPTICAL    |         |   |  |
| E          | SAFETY RELIEF VALVE       | 3           | FULL COUPLING | 3000#   |   |  |
| <b>F</b> * | REVERSING CHAMBER WASHOUT | 3           | FULL COUPLING | 3000#   |   |  |
| G*         | WATER RETURN, NPS         | 4           | SORF FLANGE   | 150#    |   |  |
| Η          | WASHOUTS                  | 3           | FULL COUPLING | 3000#   |   |  |
| J          | REAR DOOR                 | 16          |               |         |   |  |
| K          | THERMOSENSOR              | 1/2         | FULL COUPLING | 3000#   |   |  |
| L*         | FURNACE INSPECTION        | 3           | FULL COUPLING | 3000#   |   |  |
| Μ          | TUBE PULL                 | 155         |               |         |   |  |
| Ν          | PRESSURE GAGE             | 1/2         | FULL COUPLING | 3000#   |   |  |