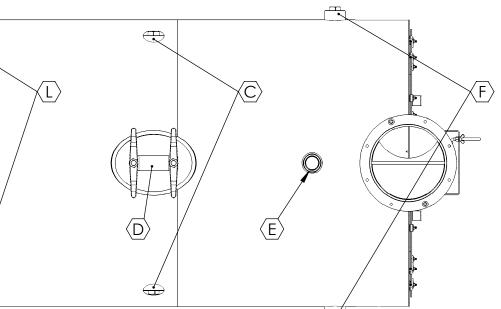

|                                                                                | 4                                                                        | 3                             |                             | 2                                                                                                  |                                                                          |                                                         |                      |               | 1                              |                                 |                            |
|--------------------------------------------------------------------------------|--------------------------------------------------------------------------|-------------------------------|-----------------------------|----------------------------------------------------------------------------------------------------|--------------------------------------------------------------------------|---------------------------------------------------------|----------------------|---------------|--------------------------------|---------------------------------|----------------------------|
|                                                                                | BOILER DATA<br>DPERATING VOLUME (USG) 760                                | OD 20-1/8                     |                             |                                                                                                    |                                                                          |                                                         |                      |               |                                |                                 |                            |
| C                                                                              | OPERATING WEIGHT (LBS) 14300                                             | ID 16<br>B.C.D. 18.5          |                             |                                                                                                    | TAG                                                                      | DESCR                                                   | IPTION               | SIZE (INCH)   | CONNECTION<br>TYPE             | RATTING                         | -                          |
|                                                                                | IEAT IMPUT (MBH) 2860<br>DUTPUT (HP) 70                                  | NO. OF HOLES8HOLE DIAMETER1/2 |                             |                                                                                                    | A                                                                        |                                                         |                      | 1             | FULL COUPLING                  | 3000#                           |                            |
|                                                                                |                                                                          |                               |                             |                                                                                                    | B<br>C*                                                                  | WATER SU<br>SURFACE BI                                  |                      | 4 3           | SORF FLANGE<br>FULL COUPLING   | 150#<br>3000#                   |                            |
| D                                                                              |                                                                          |                               |                             |                                                                                                    | D                                                                        | MAN                                                     |                      | 12X16         | ELLIPTICAL                     | 0000 //                         | D                          |
|                                                                                |                                                                          |                               |                             |                                                                                                    | E<br>F*                                                                  | SAFETY REL<br>REVERSING CHA                             |                      | 3<br>T 3      | FULL COUPLING<br>FULL COUPLING |                                 |                            |
|                                                                                |                                                                          |                               |                             |                                                                                                    | G*                                                                       | WATER RET                                               | URN, NPS             | 4             | SORF FLANGE                    | 150#                            |                            |
|                                                                                |                                                                          |                               |                             |                                                                                                    | H                                                                        | WASH<br>REAR I                                          |                      | 3             | FULL COUPLING                  | 3000#                           | -                          |
|                                                                                |                                                                          |                               |                             |                                                                                                    | K                                                                        | THERMO                                                  |                      | 1/2           | FULL COUPLING                  | 3000#                           | -                          |
|                                                                                |                                                                          |                               |                             |                                                                                                    | L*<br>M                                                                  | FURNACE II<br>TUBE                                      |                      | <u> </u>      | FULL COUPLING                  | 3000#                           | -                          |
|                                                                                |                                                                          |                               |                             |                                                                                                    | N                                                                        | PRESSUR                                                 |                      | 1/2           | FULL COUPLING                  | 3000#                           |                            |
|                                                                                |                                                                          |                               | -                           |                                                                                                    |                                                                          |                                                         |                      | * - Owner cho | oses left/right in             | stallation                      |                            |
|                                                                                |                                                                          | <b>&gt;</b>                   | 13 <u>5</u> " – – – 42" – – |                                                                                                    | —— 42"                                                                   |                                                         | _ 26''               |               |                                |                                 |                            |
|                                                                                |                                                                          |                               |                             |                                                                                                    |                                                                          |                                                         |                      |               |                                |                                 |                            |
|                                                                                |                                                                          |                               |                             |                                                                                                    | -                                                                        |                                                         |                      |               |                                |                                 |                            |
|                                                                                |                                                                          |                               |                             |                                                                                                    |                                                                          |                                                         | •                    |               |                                |                                 |                            |
| C                                                                              |                                                                          |                               |                             |                                                                                                    |                                                                          |                                                         |                      |               |                                |                                 |                            |
|                                                                                |                                                                          |                               |                             |                                                                                                    |                                                                          | (F)                                                     |                      |               |                                |                                 |                            |
|                                                                                |                                                                          |                               | Į.                          |                                                                                                    |                                                                          |                                                         | ®                    |               |                                |                                 |                            |
|                                                                                |                                                                          |                               |                             |                                                                                                    |                                                                          | ₽•<br>₽•                                                |                      | 77 <u>1</u> " |                                |                                 |                            |
|                                                                                |                                                                          |                               |                             |                                                                                                    |                                                                          |                                                         |                      |               |                                |                                 |                            |
|                                                                                | $30\frac{1}{2}$ "                                                        | × -                           | — M — ►   •                 |                                                                                                    |                                                                          |                                                         |                      |               |                                |                                 |                            |
|                                                                                |                                                                          | G                             |                             |                                                                                                    |                                                                          |                                                         |                      |               |                                |                                 |                            |
|                                                                                |                                                                          |                               | 10"                         | H)                                                                                                 |                                                                          |                                                         |                      |               |                                |                                 |                            |
|                                                                                | <b>4</b> 4 <u>1</u> "                                                    |                               | 10"                         | 96''<br>SIDE VIEW                                                                                  |                                                                          |                                                         |                      |               |                                |                                 |                            |
|                                                                                | FRONT VIEW                                                               |                               |                             | SIDE VIEW                                                                                          |                                                                          |                                                         |                      |               |                                |                                 |                            |
|                                                                                | <br>Ŭ ∏                                                                  |                               |                             |                                                                                                    |                                                                          |                                                         |                      |               |                                |                                 |                            |
| В                                                                              |                                                                          |                               | ~~                          |                                                                                                    |                                                                          |                                                         |                      |               |                                |                                 | B                          |
| D                                                                              |                                                                          |                               |                             |                                                                                                    |                                                                          |                                                         |                      |               |                                |                                 |                            |
|                                                                                |                                                                          |                               |                             |                                                                                                    |                                                                          | -/                                                      |                      |               |                                |                                 |                            |
|                                                                                |                                                                          |                               |                             | $\Sigma$                                                                                           | Xc                                                                       | _]                                                      | × H                  |               |                                |                                 |                            |
|                                                                                |                                                                          |                               |                             |                                                                                                    |                                                                          |                                                         |                      |               |                                |                                 |                            |
|                                                                                |                                                                          |                               |                             |                                                                                                    | ))/                                                                      |                                                         |                      |               |                                |                                 |                            |
|                                                                                |                                                                          |                               |                             |                                                                                                    | /                                                                        |                                                         |                      |               |                                |                                 |                            |
|                                                                                |                                                                          |                               |                             | $\left  \begin{array}{c} B \end{array} \right  \left  \begin{array}{c} O \end{array} \right $      |                                                                          | < <u>E</u> >                                            |                      |               |                                |                                 |                            |
|                                                                                |                                                                          | *                             | 7                           |                                                                                                    |                                                                          |                                                         |                      |               |                                |                                 |                            |
|                                                                                |                                                                          | H                             |                             |                                                                                                    |                                                                          |                                                         | ]U                   |               |                                |                                 |                            |
|                                                                                |                                                                          |                               |                             | TOP VIEW                                                                                           |                                                                          |                                                         |                      |               |                                |                                 |                            |
|                                                                                | REAR VIEW                                                                |                               |                             |                                                                                                    |                                                                          |                                                         |                      |               |                                |                                 |                            |
|                                                                                | 1. ADEQUATE BOIL OUT PROCEDURES MUST BE IMPLE                            |                               |                             |                                                                                                    |                                                                          | UNLESS OTHERWISE<br>DIMENSIONS ARE IN                   |                      | NAME DATE     | 30 Commerce Park Drive<br>     | 344-7495                        |                            |
| A                                                                              | MANUAL).                                                                 | -                             |                             |                                                                                                    | TOLERANCES:<br>ANGULAR: ± 0.25°<br>TWO PLACE DECIM.<br>THREE PLACE DECIM |                                                         | TITLE                |               |                                | A                               |                            |
| 2. PROPER WATER TREATMENT PROGRAM IS CRITICAL TO THE OPERATION OF THIS BOILER. |                                                                          |                               |                             |                                                                                                    |                                                                          | MFG APPR.                                               |                      | (3p)          |                                | lorking\50701_S.<br>1g\50701_S. |                            |
|                                                                                | NOT IMPLEMENTED AND MAINTAINED. CONSULT LOC                              |                               |                             | THE INFORMATION CONTAINED IN THIS DRAWING IS THE SOLE PROPERTY OF                                  |                                                                          | INTERPRET GEOMETR<br>TOLERANCING PER:<br>MATERIAL SEE N | ANSI Y14.5 COMMENTS: | SIZE          | DWG. NO.                       | REV                             | lame: D:\W<br>∋: D:\Workir |
|                                                                                | REQUIRED WATER TREATMENT SYSTEM<br>4. ALL DIMENSIONS FOR REFERENCE ONLY. |                               |                             | FORCE POWER . ANY REPRODUCTION       IN PART OR AS A WHOLE WITHOUT       THE WRITTEN PERMISSION OF | USED                                                                     | DON FINISH SEE N                                        |                      | C             |                                |                                 | mponent N<br>wing Name     |
| L                                                                              |                                                                          | -                             | Ι                           |                                                                                                    | APPLICATION                                                              | DO NOT SCALE D                                          | RAWING               | SCA           | LE: 1:48 WEIGHT: 8164.28       | 349SHEET 1 OF 1                 | SW Coi<br>SW Dra           |
|                                                                                | 4                                                                        | 3                             |                             | 2                                                                                                  |                                                                          |                                                         |                      |               | ]                              |                                 |                            |

|            | CONNECTIO                 | ON SCHEDU   | LE            |         |   |  |
|------------|---------------------------|-------------|---------------|---------|---|--|
| TAC        | DESCRIPTION               | CONNECTION  |               |         |   |  |
| TAG        | DESCRIPTION               | SIZE (INCH) | TYPE          | RATTING |   |  |
| Α          | CONTROLS                  | 1           | FULL COUPLING | 3000#   |   |  |
| В          | WATER SUPPLY, NPS         | 4           | SORF FLANGE   | 150#    |   |  |
| <b>C</b> * | SURFACE BLOWDOWN          | 3           | FULL COUPLING | 3000#   | Г |  |
| D          | MANHOLE                   | 12X16       | ELLIPTICAL    |         |   |  |
| E          | SAFETY RELIEF VALVE       | 3           | FULL COUPLING | 3000#   |   |  |
| <b>F</b> * | REVERSING CHAMBER WASHOUT | 3           | FULL COUPLING | 3000#   |   |  |
| G*         | WATER RETURN, NPS         | 4           | SORF FLANGE   | 150#    |   |  |
| Η          | WASHOUTS                  | 3           | FULL COUPLING | 3000#   |   |  |
| J          | REAR DOOR                 | 16          |               |         |   |  |
| K          | THERMOSENSOR              | 1/2         | FULL COUPLING | 3000#   |   |  |
| L*         | FURNACE INSPECTION        | 3           | FULL COUPLING | 3000#   |   |  |
| Μ          | TUBE PULL                 | 155         |               |         |   |  |
| Ν          | PRESSURE GAGE             | 1/2         | FULL COUPLING | 3000#   |   |  |