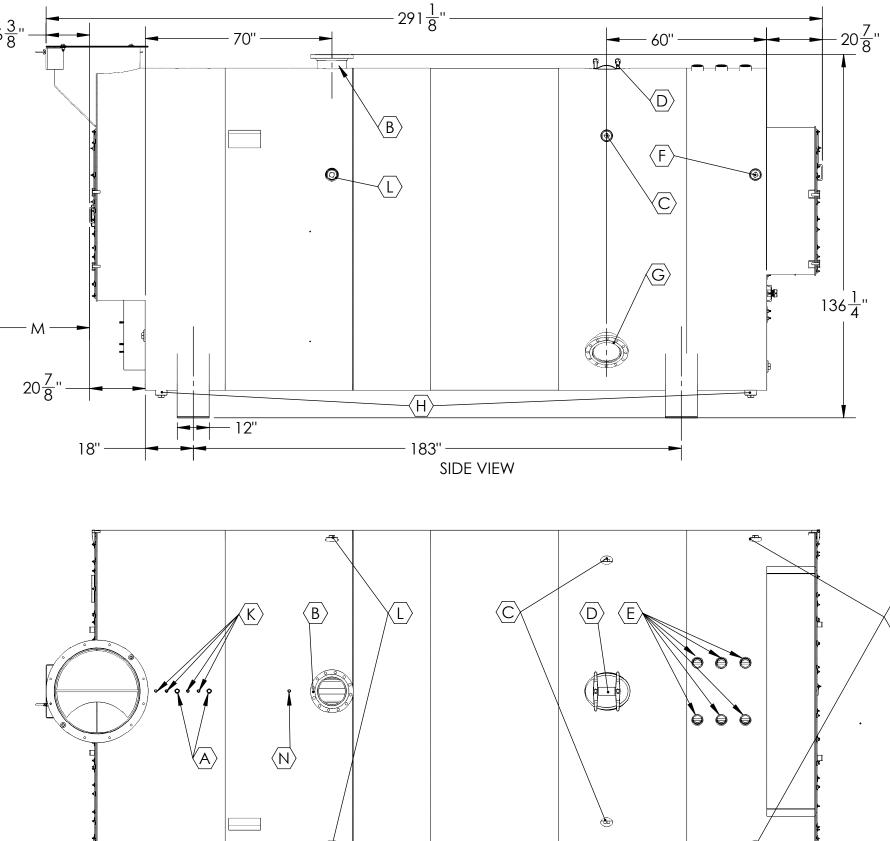

## 

|            | CONNECTIO                 | ON SCHEDU   | LE            |         |              |
|------------|---------------------------|-------------|---------------|---------|--------------|
| TAC        | DESCRIPTION               | CONNECTION  |               |         |              |
| TAG        | DESCRIPTION               | SIZE (INCH) | TYPE          | RATTING |              |
| Α          | CONTROLS                  | 1           | FULL COUPLING | 3000#   |              |
| В          | WATER SUPPLY, NPS         | 4           | SORF FLANGE   | 150#    |              |
| <b>C</b> * | SURFACE BLOWDOWN          | 3           | FULL COUPLING | 3000#   | $ _{\Gamma}$ |
| D          | MANHOLE                   | 12X16       | ELLIPTICAL    |         | ᆝᄂ           |
| E          | SAFETY RELIEF VALVE       | 3           | FULL COUPLING | 3000#   |              |
| F*         | REVERSING CHAMBER WASHOUT | 3           | FULL COUPLING | 3000#   |              |
| G*         | WATER RETURN, NPS         | 4           | SORF FLANGE   | 150#    |              |
| Н          | WASHOUTS                  | 3           | FULL COUPLING | 3000#   |              |
| J          | REAR DOOR                 | 16          |               |         |              |
| K          | THERMOSENSOR              | 1/2         | FULL COUPLING | 3000#   |              |
| L*         | FURNACE INSPECTION        | 3           | FULL COUPLING | 3000#   |              |
| Μ          | TUBE PULL                 | 155         |               |         | <u> </u>     |
| Ν          | PRESSURE GAGE             | 1/2         | FULL COUPLING | 3000#   |              |

## \* - Owner chooses left/right installation

С

В