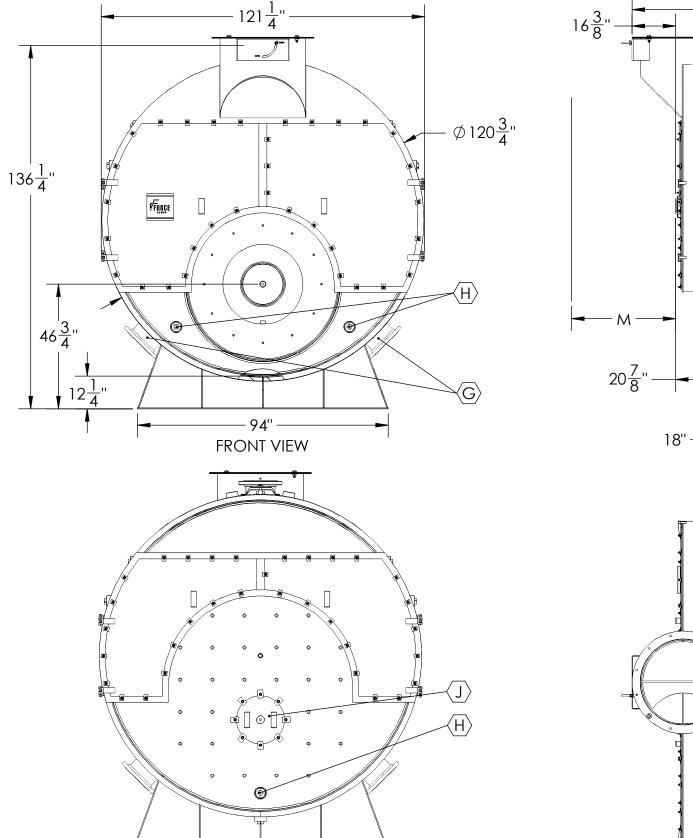

С

В

Α

REAR VIEW

1. ADEQUATE BOIL OUT PROCEDURES MUST BE IMPLEMENTED BEFORE BOILER PLACED IN SERVICE (SEE OPERATION MANUAL). 2. PROPER WATER TREATMENT PROGRAM IS CRITICAL TO THE OPERATION OF THIS BOILER. 3. WARRANTIES, EXPRESSED OR IMPLIED, WILL BE RENDERED NULL AND VOID IF PROPER WATER TREATMENT PROGRAM IS NOT IMPLEMENTED AND MAINTAINED. CONSULT LOCAL WATER TREATMENT SPECIALISTS FOR DESIGN AND SUPPLY OF **REQUIRED WATER TREATMENT SYSTEM.** 4. ALL DIMENSIONS FOR REFERENCE ONLY.

## 

|            | CONNECTIO                 | ON SCHEDU   | LE            |         |              |
|------------|---------------------------|-------------|---------------|---------|--------------|
| TAC        | DESCRIPTION               | CONNECTION  |               |         |              |
| TAG        | DESCRIPTION               | SIZE (INCH) | TYPE          | RATTING |              |
| Α          | CONTROLS                  | 1           | FULL COUPLING | 3000#   |              |
| В          | WATER SUPPLY, NPS         | 4           | SORF FLANGE   | 150#    |              |
| <b>C</b> * | SURFACE BLOWDOWN          | 3           | FULL COUPLING | 3000#   | $ _{\Gamma}$ |
| D          | MANHOLE                   | 12X16       | ELLIPTICAL    |         | ᆝᄂ           |
| E          | SAFETY RELIEF VALVE       | 3           | FULL COUPLING | 3000#   |              |
| F*         | REVERSING CHAMBER WASHOUT | 3           | FULL COUPLING | 3000#   |              |
| G*         | WATER RETURN, NPS         | 4           | SORF FLANGE   | 150#    |              |
| Н          | WASHOUTS                  | 3           | FULL COUPLING | 3000#   |              |
| J          | REAR DOOR                 | 16          |               |         |              |
| K          | THERMOSENSOR              | 1/2         | FULL COUPLING | 3000#   |              |
| L*         | FURNACE INSPECTION        | 3           | FULL COUPLING | 3000#   |              |
| Μ          | TUBE PULL                 | 155         |               |         | <u> </u>     |
| Ν          | PRESSURE GAGE             | 1/2         | FULL COUPLING | 3000#   |              |

## \* - Owner chooses left/right installation

С

В