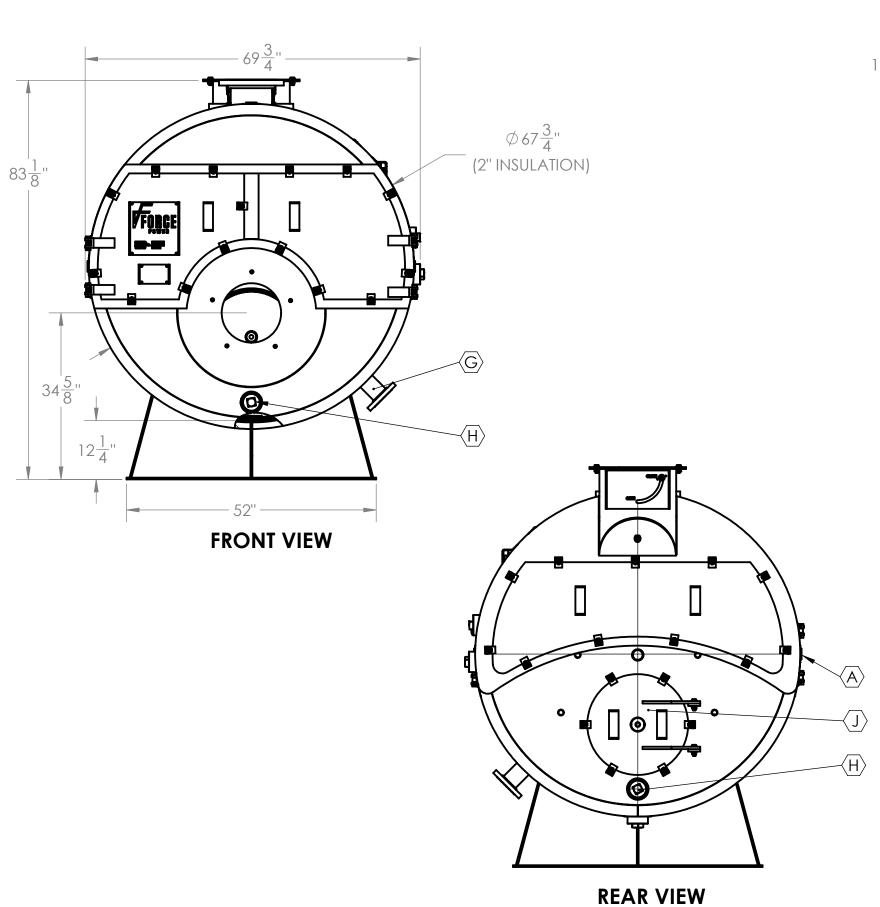

6       | ELLIPTICAL    |         |  |
| Е                   | SAFETY RELIEF VALVE       | 2-1/2       | FULL COUPLING | 3000#   |  |
| F                   | REVERSING CHAMBER WASHOUT | 3           | FULL COUPLING | 3000#   |  |
| G                   | CONDENSATE INLET          | 3           | SORF FLANGE   | 150#    |  |
| Н                   | WASHOUTS                  | 3           | FULL COUPLING | 3000#   |  |
| J                   | REAR DOOR                 | 20          |               |         |  |
| K                   | LOW FIRE HOLD             | 3/4         | FULL COUPLING | 3000#   |  |
| L                   | FURNACE INSPECTION        | 3           | FULL COUPLING | 3000#   |  |
| M                   | TUBE PULL                 | 92          |               |         |  |





1. ADEQUATE BOIL OUT PROCEDURES MUST BE IMPLEMENTED BEFORE BOILER PLACED IN SERVICE (SEE OPERATION MANUAL).

- 2. PROPER WATER TREATMENT PROGRAM IS CRITICAL TO THE OPERATION OF THIS BOILER.
- 3. WARRANTIES, EXPRESSED OR IMPLIED, WILL BE RENDERED NULL AND VOID IF PROPER WATER TREATMENT PROGRAM IS NOT IMPLEMENTED AND MAINTAINED. CONSULT LOCAL WATER TREATMENT SPECIALISTS FOR DESIGN AND SUPPLY OF REQUIRED WATER TREATMENT SYSTEM

3

4. ALL DIMENSIONS FOR REFERENCE ONLY.