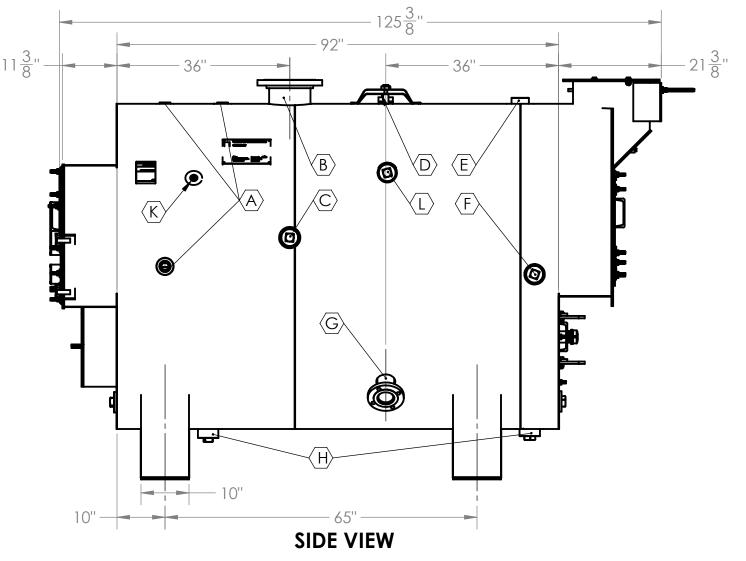

| CONNECTION SCHEDULE |                           |             |               |         |  |
|---------------------|---------------------------|-------------|---------------|---------|--|
| TAG                 | DESCRIPTION               | CONNECTION  |               |         |  |
|                     |                           | SIZE (INCH) | TYPE          | RATTING |  |
| Α                   | CONTROLS                  | 1-1/4       | FULL COUPLING | 3000#   |  |
| В                   | STEAM OUTLETS             | 8           | SORF FLANGE   | 150#    |  |
| С                   | SURFACE BLOWDOWN          | 3           | FULL COUPLING | 3000#   |  |
| D                   | MANHOLE                   | 12X16       | ELLIPTICAL    |         |  |
| Е                   | SAFETY RELIEF VALVE       | 2-1/2       | FULL COUPLING | 3000#   |  |
| F                   | REVERSING CHAMBER WASHOUT | 3           | FULL COUPLING | 3000#   |  |
| G                   | CONDENSATE INLET          | 3           | SORF FLANGE   | 150#    |  |
| Н                   | WASHOUTS                  | 3           | FULL COUPLING | 3000#   |  |
| J                   | REAR DOOR                 | 20          |               |         |  |
| K                   | LOW FIRE HOLD             | 3/4         | FULL COUPLING | 3000#   |  |
| L                   | FURNACE INSPECTION        | 3           | FULL COUPLING | 3000#   |  |
| M                   | TUBE PULL                 | 92          |               |         |  |

3

4. ALL DIMENSIONS FOR REFERENCE ONLY.