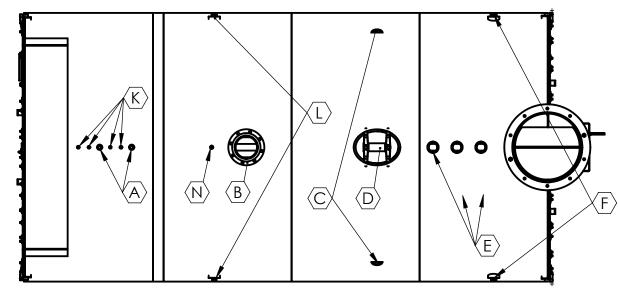

С

В

Α

TOP VIEW

REAR VIEW 1. ADEQUATE BOIL OUT PROCEDURES MUST BE IMPLEMENTED BEFORE BOILER PLACED IN SERVICE (SEE OPERATION MANUAL). 2. PROPER WATER TREATMENT PROGRAM IS CRITICAL TO THE OPERATION OF THIS BOILER. 3. WARRANTIES, EXPRESSED OR IMPLIED, WILL BE RENDERED NULL AND VOID IF PROPER WATER TREATMENT PROGRAM IS NOT IMPLEMENTED AND MAINTAINED. CONSULT LOCAL WATER TREATMENT SPECIALISTS FOR DESIGN AND SUPPLY OF **REQUIRED WATER TREATMENT SYSTEM.** 4. ALL DIMENSIONS FOR REFERENCE ONLY. 3

## CONNECTION CONFOUR

|            | CONNECTIO                 | ON SCHEDU   | LE            |                                                                                        |  |  |
|------------|---------------------------|-------------|---------------|----------------------------------------------------------------------------------------|--|--|
| TAC        | DESCRIPTION               | CONNECTION  |               |                                                                                        |  |  |
| TAG        | DESCRIPTION               | SIZE (INCH) | TYPE          | RATTING<br>3000#<br>150#<br>3000#<br>3000#<br>3000#<br>150#<br>3000#<br>3000#<br>3000# |  |  |
| Α          | CONTROLS                  | 1           | FULL COUPLING | 3000#                                                                                  |  |  |
| В          | WATER SUPPLY, NPS         | 4           | SORF FLANGE   | 150#                                                                                   |  |  |
| <b>C</b> * | SURFACE BLOWDOWN          | 3           | FULL COUPLING | 3000#                                                                                  |  |  |
| D          | MANHOLE                   | 12X16       | ELLIPTICAL    |                                                                                        |  |  |
| E          | SAFETY RELIEF VALVE       | 3           | FULL COUPLING | 3000#                                                                                  |  |  |
| F*         | REVERSING CHAMBER WASHOUT | 3           | FULL COUPLING | 3000#                                                                                  |  |  |
| G*         | WATER RETURN, NPS         | 4           | SORF FLANGE   | 150#                                                                                   |  |  |
| Н          | WASHOUTS                  | 3           | FULL COUPLING | 3000#                                                                                  |  |  |
| J          | REAR DOOR                 | 16          |               |                                                                                        |  |  |
| K          | THERMOSENSOR              | 1/2         | FULL COUPLING | 3000#                                                                                  |  |  |
| L*         | FURNACE INSPECTION        | 3           | FULL COUPLING | 3000#                                                                                  |  |  |
| Μ          | TUBE PULL                 | 155         |               |                                                                                        |  |  |
| Ν          | PRESSURE GAGE             | 1/2         | FULL COUPLING | 3000#                                                                                  |  |  |