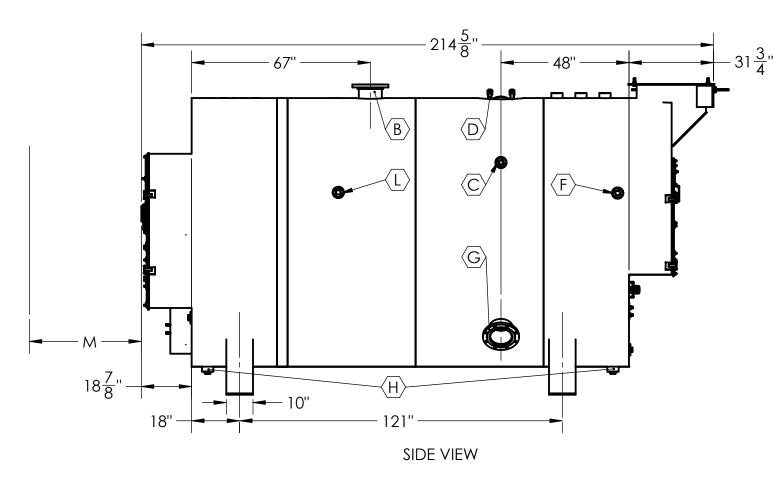

## CONNECTION CONFOUR

|            | CONNECTIO                 | ON SCHEDU   | LE            |                                                                                        |  |  |
|------------|---------------------------|-------------|---------------|----------------------------------------------------------------------------------------|--|--|
| TAC        | DESCRIPTION               | CONNECTION  |               |                                                                                        |  |  |
| TAG        | DESCRIPTION               | SIZE (INCH) | TYPE          | RATTING<br>3000#<br>150#<br>3000#<br>3000#<br>3000#<br>150#<br>3000#<br>3000#<br>3000# |  |  |
| Α          | CONTROLS                  | 1           | FULL COUPLING | 3000#                                                                                  |  |  |
| В          | WATER SUPPLY, NPS         | 4           | SORF FLANGE   | 150#                                                                                   |  |  |
| <b>C</b> * | SURFACE BLOWDOWN          | 3           | FULL COUPLING | 3000#                                                                                  |  |  |
| D          | MANHOLE                   | 12X16       | ELLIPTICAL    |                                                                                        |  |  |
| E          | SAFETY RELIEF VALVE       | 3           | FULL COUPLING | 3000#                                                                                  |  |  |
| F*         | REVERSING CHAMBER WASHOUT | 3           | FULL COUPLING | 3000#                                                                                  |  |  |
| G*         | WATER RETURN, NPS         | 4           | SORF FLANGE   | 150#                                                                                   |  |  |
| Н          | WASHOUTS                  | 3           | FULL COUPLING | 3000#                                                                                  |  |  |
| J          | REAR DOOR                 | 16          |               |                                                                                        |  |  |
| K          | THERMOSENSOR              | 1/2         | FULL COUPLING | 3000#                                                                                  |  |  |
| L*         | FURNACE INSPECTION        | 3           | FULL COUPLING | 3000#                                                                                  |  |  |
| Μ          | TUBE PULL                 | 155         |               |                                                                                        |  |  |
| Ν          | PRESSURE GAGE             | 1/2         | FULL COUPLING | 3000#                                                                                  |  |  |

\* - Owner chooses left/right installation

С

В

| _                                      |             |                          |                                                    |                   |          |                         |                                                                     |                              |                                 |
|----------------------------------------|-------------|--------------------------|----------------------------------------------------|-------------------|----------|-------------------------|---------------------------------------------------------------------|------------------------------|---------------------------------|
|                                        |             |                          | UNLESS OTHERWISE SPECIFIED:                        |                   | NAME     | DATE                    | Fara                                                                | 30 Commerce Park Drive       |                                 |
| ·                                      |             | DIMENSIONS ARE IN INCHES | DRAWN                                              | SR                | 2/2/2016 | <b>V</b> F <u>o</u> rce | Niskayuna, NY, 12309, USA<br>PH. (518) 377-2349, FAX (518) 344-7495 |                              |                                 |
|                                        |             |                          | ANGULAR: ± 0.25°<br>TWO PLACE DECIMAL ± .010"      | CHECKED           |          |                         | TITLE:                                                              |                              | 0000                            |
|                                        |             |                          | THREE PLACE DECIMAL ± .005"                        | ENG APPR.         |          |                         |                                                                     | TCS-350W (4p)                | 35012<br>SM                     |
| AND CONFIDENTIAL                       |             |                          | SURFACE FINISH                                     | MFG APPR.         |          |                         |                                                                     | Boiler ASSY                  | Vorking\5350120<br>ing\53501_20 |
| ION CONTAINED IN THIS                  |             |                          | INTERPRET GEOMETRIC<br>TOLERANCING PER: ANSI Y14.5 | Q.A.<br>COMMENTS: |          |                         |                                                                     |                              | : D:\Wor<br>Working             |
| IE SOLE PROPERTY OF . ANY REPRODUCTION |             |                          | material SEE NOTE 1                                |                   |          |                         | SIZE C                                                              | DWG. NO.                     | REV REV                         |
| A WHOLE WITHOUT<br>ERMISSION OF        | NEXT ASSY   | USED ON                  | FINISH SEE NOTE 3                                  |                   |          |                         | C                                                                   | 53501_SM                     | amponer                         |
| IS PROHIBITED.                         | APPLICATION |                          | DO NOT SCALE DRAWING                               |                   |          |                         | SCALE:                                                              | : 1:48 WEIGHT: 26321.70 SHEE | :T1OF1                          |
|                                        | 2           |                          |                                                    |                   |          |                         |                                                                     | 1                            |                                 |