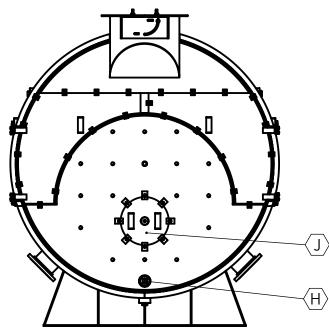

С

В

Α

TOP VIEW

REAR VIEW 1. ADEQUATE BOIL OUT PROCEDURES MUST BE IMPLEMENTED BEFORE BOILER PLACED IN SERVICE (SEE OPERATION MANUAL). 2. PROPER WATER TREATMENT PROGRAM IS CRITICAL TO THE OPERATION OF THIS BOILER. 3. WARRANTIES, EXPRESSED OR IMPLIED, WILL BE RENDERED NULL AND VOID IF PROPER WATER TREATMENT PROGRAM IS NOT IMPLEMENTED AND MAINTAINED. CONSULT LOCAL WATER TREATMENT SPECIALISTS FOR DESIGN AND SUPPLY OF **REQUIRED WATER TREATMENT SYSTEM.** 4. ALL DIMENSIONS FOR REFERENCE ONLY. 3

## CONNECTION CONFOUR

|            | CONNECTIO                 | ON SCHEDU   | LE            |                                                                                        |  |  |
|------------|---------------------------|-------------|---------------|----------------------------------------------------------------------------------------|--|--|
| TAC        | DESCRIPTION               | CONNECTION  |               |                                                                                        |  |  |
| TAG        | DESCRIPTION               | SIZE (INCH) | TYPE          | RATTING<br>3000#<br>150#<br>3000#<br>3000#<br>3000#<br>150#<br>3000#<br>3000#<br>3000# |  |  |
| Α          | CONTROLS                  | 1           | FULL COUPLING | 3000#                                                                                  |  |  |
| В          | WATER SUPPLY, NPS         | 4           | SORF FLANGE   | 150#                                                                                   |  |  |
| <b>C</b> * | SURFACE BLOWDOWN          | 3           | FULL COUPLING | 3000#                                                                                  |  |  |
| D          | MANHOLE                   | 12X16       | ELLIPTICAL    |                                                                                        |  |  |
| E          | SAFETY RELIEF VALVE       | 3           | FULL COUPLING | 3000#                                                                                  |  |  |
| F*         | REVERSING CHAMBER WASHOUT | 3           | FULL COUPLING | 3000#                                                                                  |  |  |
| G*         | WATER RETURN, NPS         | 4           | SORF FLANGE   | 150#                                                                                   |  |  |
| Н          | WASHOUTS                  | 3           | FULL COUPLING | 3000#                                                                                  |  |  |
| J          | REAR DOOR                 | 16          |               |                                                                                        |  |  |
| K          | THERMOSENSOR              | 1/2         | FULL COUPLING | 3000#                                                                                  |  |  |
| L*         | FURNACE INSPECTION        | 3           | FULL COUPLING | 3000#                                                                                  |  |  |
| Μ          | TUBE PULL                 | 155         |               |                                                                                        |  |  |
| Ν          | PRESSURE GAGE             | 1/2         | FULL COUPLING | 3000#                                                                                  |  |  |