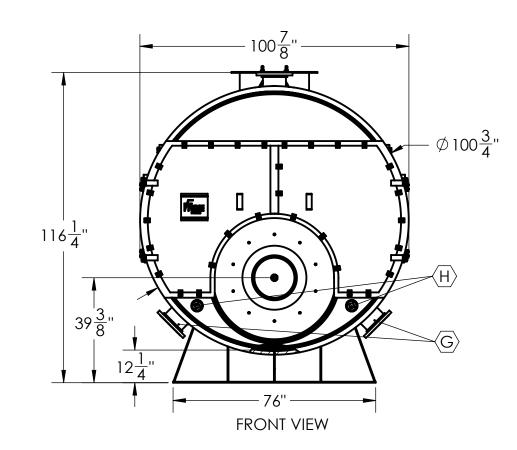

С

В

Α

TOP VIEW

REAR VIEW 1. ADEQUATE BOIL OUT PROCEDURES MUST BE IMPLEMENTED BEFORE BOILER PLACED IN SERVICE (SEE OPERATION MANUAL). 2. PROPER WATER TREATMENT PROGRAM IS CRITICAL TO THE OPERATION OF THIS BOILER. 3. WARRANTIES, EXPRESSED OR IMPLIED, WILL BE RENDERED NULL AND VOID IF PROPER WATER TREATMENT PROGRAM IS NOT IMPLEMENTED AND MAINTAINED. CONSULT LOCAL WATER TREATMENT SPECIALISTS FOR DESIGN AND SUPPLY OF **REQUIRED WATER TREATMENT SYSTEM.** 4. ALL DIMENSIONS FOR REFERENCE ONLY. 3

## CONNECTION CONFOUR

|            | CONNECTIO                 | ON SCHEDU   | LE            |                                                                                        |  |  |
|------------|---------------------------|-------------|---------------|----------------------------------------------------------------------------------------|--|--|
| TAC        | DESCRIPTION               | CONNECTION  |               |                                                                                        |  |  |
| TAG        | DESCRIPTION               | SIZE (INCH) | TYPE          | RATTING<br>3000#<br>150#<br>3000#<br>3000#<br>3000#<br>150#<br>3000#<br>3000#<br>3000# |  |  |
| Α          | CONTROLS                  | 1           | FULL COUPLING | 3000#                                                                                  |  |  |
| В          | WATER SUPPLY, NPS         | 4           | SORF FLANGE   | 150#                                                                                   |  |  |
| <b>C</b> * | SURFACE BLOWDOWN          | 3           | FULL COUPLING | 3000#                                                                                  |  |  |
| D          | MANHOLE                   | 12X16       | ELLIPTICAL    |                                                                                        |  |  |
| E          | SAFETY RELIEF VALVE       | 3           | FULL COUPLING | 3000#                                                                                  |  |  |
| F*         | REVERSING CHAMBER WASHOUT | 3           | FULL COUPLING | 3000#                                                                                  |  |  |
| G*         | WATER RETURN, NPS         | 4           | SORF FLANGE   | 150#                                                                                   |  |  |
| Н          | WASHOUTS                  | 3           | FULL COUPLING | 3000#                                                                                  |  |  |
| J          | REAR DOOR                 | 16          |               |                                                                                        |  |  |
| K          | THERMOSENSOR              | 1/2         | FULL COUPLING | 3000#                                                                                  |  |  |
| L*         | FURNACE INSPECTION        | 3           | FULL COUPLING | 3000#                                                                                  |  |  |
| Μ          | TUBE PULL                 | 155         |               |                                                                                        |  |  |
| Ν          | PRESSURE GAGE             | 1/2         | FULL COUPLING | 3000#                                                                                  |  |  |