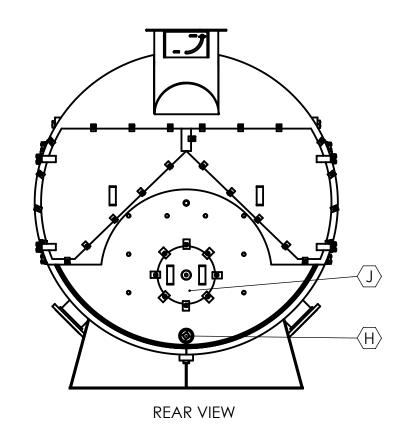

## CONNECTION SOUEDINE

|            | CONNECTIO                 | ON SCHEDU   | LE            |         |    |  |  |
|------------|---------------------------|-------------|---------------|---------|----|--|--|
| TAC        | DESCRIPTION               | CONNECTION  |               |         |    |  |  |
| TAG        | DESCRIPTION               | SIZE (INCH) | TYPE          | RATTING |    |  |  |
| Α          | CONTROLS                  | 1           | FULL COUPLING | 3000#   |    |  |  |
| В          | WATER SUPPLY, NPS         | 4           | SORF FLANGE   | 150#    |    |  |  |
| <b>C</b> * | SURFACE BLOWDOWN          | 3           | FULL COUPLING | 3000#   | Г  |  |  |
| D          | MANHOLE                   | 12X16       | ELLIPTICAL    |         | ╎└ |  |  |
| E          | SAFETY RELIEF VALVE       | 3           | FULL COUPLING | 3000#   |    |  |  |
| F*         | REVERSING CHAMBER WASHOUT | 3           | FULL COUPLING | 3000#   |    |  |  |
| G*         | WATER RETURN, NPS         | 4           | SORF FLANGE   | 150#    |    |  |  |
| Н          | WASHOUTS                  | 3           | FULL COUPLING | 3000#   |    |  |  |
| J          | REAR DOOR                 | 16          |               |         |    |  |  |
| K          | THERMOSENSOR              | 1/2         | FULL COUPLING | 3000#   |    |  |  |
| L*         | FURNACE INSPECTION        | 3           | FULL COUPLING | 3000#   |    |  |  |
| Μ          | TUBE PULL                 | 155         |               |         |    |  |  |
| Ν          | PRESSURE GAGE             | 1/2         | FULL COUPLING | 3000#   |    |  |  |