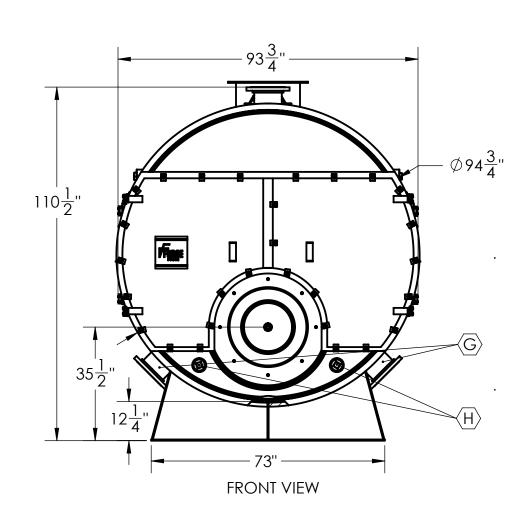

## CONNECTION SOUEDINE

|            | CONNECTIO                 | ON SCHEDU   | LE            |         |    |  |  |
|------------|---------------------------|-------------|---------------|---------|----|--|--|
| TAC        | DESCRIPTION               | CONNECTION  |               |         |    |  |  |
| TAG        | DESCRIPTION               | SIZE (INCH) | TYPE          | RATTING |    |  |  |
| Α          | CONTROLS                  | 1           | FULL COUPLING | 3000#   |    |  |  |
| В          | WATER SUPPLY, NPS         | 4           | SORF FLANGE   | 150#    |    |  |  |
| <b>C</b> * | SURFACE BLOWDOWN          | 3           | FULL COUPLING | 3000#   | Г  |  |  |
| D          | MANHOLE                   | 12X16       | ELLIPTICAL    |         | ╎└ |  |  |
| E          | SAFETY RELIEF VALVE       | 3           | FULL COUPLING | 3000#   |    |  |  |
| F*         | REVERSING CHAMBER WASHOUT | 3           | FULL COUPLING | 3000#   |    |  |  |
| G*         | WATER RETURN, NPS         | 4           | SORF FLANGE   | 150#    |    |  |  |
| Н          | WASHOUTS                  | 3           | FULL COUPLING | 3000#   |    |  |  |
| J          | REAR DOOR                 | 16          |               |         |    |  |  |
| K          | THERMOSENSOR              | 1/2         | FULL COUPLING | 3000#   |    |  |  |
| L*         | FURNACE INSPECTION        | 3           | FULL COUPLING | 3000#   |    |  |  |
| Μ          | TUBE PULL                 | 155         |               |         |    |  |  |
| Ν          | PRESSURE GAGE             | 1/2         | FULL COUPLING | 3000#   |    |  |  |