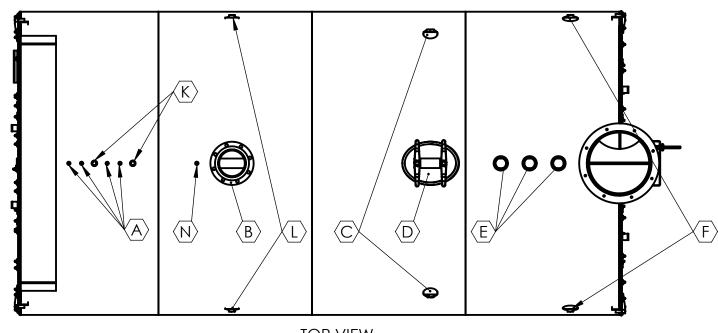

## CONNECTION SOUEDINE

|            | CONNECTIO                 | ON SCHEDU   | LE            |         |    |  |  |
|------------|---------------------------|-------------|---------------|---------|----|--|--|
| TAC        | DESCRIPTION               | CONNECTION  |               |         |    |  |  |
| TAG        | DESCRIPTION               | SIZE (INCH) | TYPE          | RATTING |    |  |  |
| Α          | CONTROLS                  | 1           | FULL COUPLING | 3000#   |    |  |  |
| В          | WATER SUPPLY, NPS         | 4           | SORF FLANGE   | 150#    |    |  |  |
| <b>C</b> * | SURFACE BLOWDOWN          | 3           | FULL COUPLING | 3000#   | Г  |  |  |
| D          | MANHOLE                   | 12X16       | ELLIPTICAL    |         | ╎└ |  |  |
| E          | SAFETY RELIEF VALVE       | 3           | FULL COUPLING | 3000#   |    |  |  |
| F*         | REVERSING CHAMBER WASHOUT | 3           | FULL COUPLING | 3000#   |    |  |  |
| G*         | WATER RETURN, NPS         | 4           | SORF FLANGE   | 150#    |    |  |  |
| Н          | WASHOUTS                  | 3           | FULL COUPLING | 3000#   |    |  |  |
| J          | REAR DOOR                 | 16          |               |         |    |  |  |
| K          | THERMOSENSOR              | 1/2         | FULL COUPLING | 3000#   |    |  |  |
| L*         | FURNACE INSPECTION        | 3           | FULL COUPLING | 3000#   |    |  |  |
| Μ          | TUBE PULL                 | 155         |               |         |    |  |  |
| Ν          | PRESSURE GAGE             | 1/2         | FULL COUPLING | 3000#   |    |  |  |