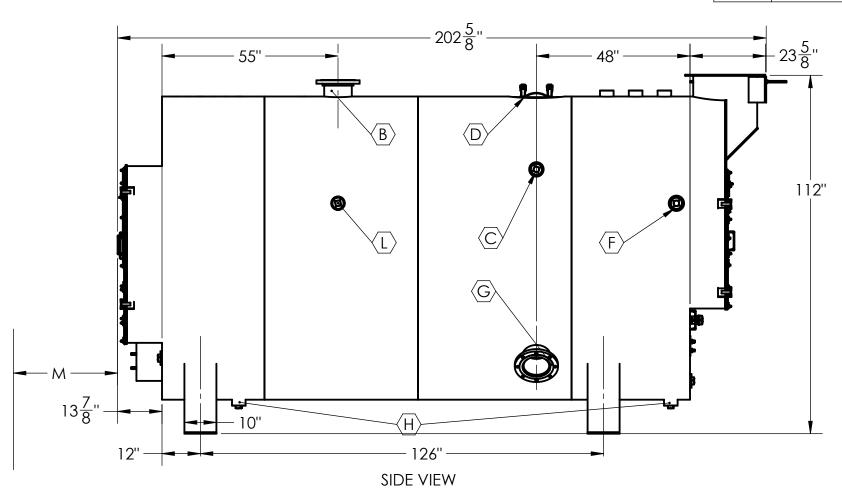

## CONNECTION SOUEDINE

|            | CONNECTIO                 | ON SCHEDU   | LE            |         |    |  |  |
|------------|---------------------------|-------------|---------------|---------|----|--|--|
| TAC        | DESCRIPTION               | CONNECTION  |               |         |    |  |  |
| TAG        | DESCRIPTION               | SIZE (INCH) | TYPE          | RATTING |    |  |  |
| Α          | CONTROLS                  | 1           | FULL COUPLING | 3000#   |    |  |  |
| В          | WATER SUPPLY, NPS         | 4           | SORF FLANGE   | 150#    |    |  |  |
| <b>C</b> * | SURFACE BLOWDOWN          | 3           | FULL COUPLING | 3000#   | Г  |  |  |
| D          | MANHOLE                   | 12X16       | ELLIPTICAL    |         | ╎└ |  |  |
| E          | SAFETY RELIEF VALVE       | 3           | FULL COUPLING | 3000#   |    |  |  |
| F*         | REVERSING CHAMBER WASHOUT | 3           | FULL COUPLING | 3000#   |    |  |  |
| G*         | WATER RETURN, NPS         | 4           | SORF FLANGE   | 150#    |    |  |  |
| Н          | WASHOUTS                  | 3           | FULL COUPLING | 3000#   |    |  |  |
| J          | REAR DOOR                 | 16          |               |         |    |  |  |
| K          | THERMOSENSOR              | 1/2         | FULL COUPLING | 3000#   |    |  |  |
| L*         | FURNACE INSPECTION        | 3           | FULL COUPLING | 3000#   |    |  |  |
| Μ          | TUBE PULL                 | 155         |               |         |    |  |  |
| Ν          | PRESSURE GAGE             | 1/2         | FULL COUPLING | 3000#   |    |  |  |