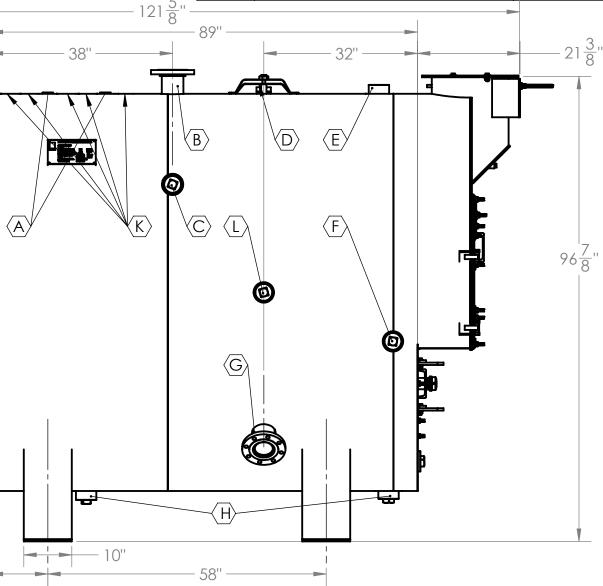

## CONNECTION SCHEDULE

|     | CONNECTI                  | ON SCHEDU   | JLE           |         |   |  |
|-----|---------------------------|-------------|---------------|---------|---|--|
|     |                           | CONNECTION  |               |         |   |  |
| TAG | DESCRIPTION               | SIZE (INCH) | TYPE          | RATTING |   |  |
| Α   | CONTROLS                  | 1-1/4       | FULL COUPLING | 3000#   |   |  |
| В   | WATER OUTLET              | 4           | SORF FLANGE   | 150#    | Г |  |
| С   | SURFACE BLOWDOWN          | 3           | FULL COUPLING | 3000#   |   |  |
| D   | MANHOLE                   | 12X16       | ELLIPTICAL    |         |   |  |
| E   | SAFETY RELIEF VALVE       | 2-1/2       | FULL COUPLING | 3000#   |   |  |
| F   | REVERSING CHAMBER WASHOUT | 3           | FULL COUPLING | 3000#   |   |  |
| G   | WATER INLET               | 4           | SORF FLANGE   | 150#    |   |  |
| Н   | WASHOUTS                  | 3           | FULL COUPLING | 3000#   |   |  |
| J   | REAR ACCESS DOOR          | 20          |               |         |   |  |
| Κ   | CONTROLS                  | 3/4         | FULL COUPLING | 3000#   |   |  |
| L   | FURNACE INSPECTION        | 3           | FULL COUPLING | 3000#   |   |  |
| Μ   | TUBE PULL                 | 92          |               |         |   |  |
| Ν   | REAR SMOKEBOX CLEARENCE   | 41          |               |         |   |  |