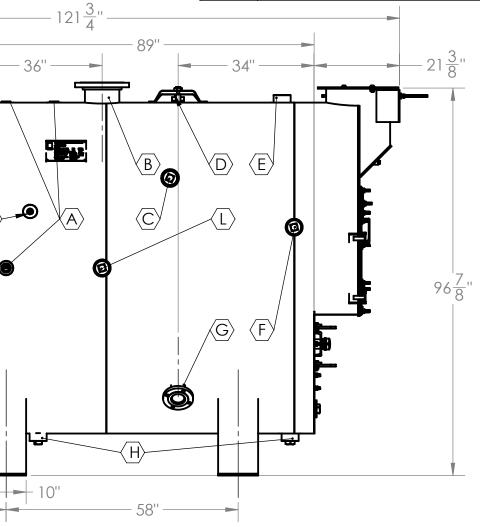

## 

|     | CONNECTI                  | ON SCHEDU   | JLE           |         |  |  |
|-----|---------------------------|-------------|---------------|---------|--|--|
|     |                           | CONNECTION  |               |         |  |  |
| TAG | DESCRIPTION               | SIZE (INCH) | ТҮРЕ          | RATTING |  |  |
| Α   | CONTROLS                  | 1-1/4       | FULL COUPLING | 3000#   |  |  |
| В   | STEAM OUTLETS             | 8           | SORF FLANGE   | 150#    |  |  |
| С   | SURFACE BLOWDOWN          | 3           | FULL COUPLING | 3000#   |  |  |
| D   | MANHOLE                   | 12X16       | ELLIPTICAL    |         |  |  |
| E   | SAFETY RELIEF VALVE       | 2-1/2       | FULL COUPLING | 3000#   |  |  |
| F   | REVERSING CHAMBER WASHOUT | 3           | FULL COUPLING | 3000#   |  |  |
| G   | CONDENSATE INLET          | 3           | SORF FLANGE   | 150#    |  |  |
| Н   | WASHOUTS                  | 3           | FULL COUPLING | 3000#   |  |  |
| J   | REAR DOOR                 | 20          |               |         |  |  |
| Κ   | LOW FIRE HOLD             | 3/4         | FULL COUPLING | 3000#   |  |  |
| L   | FURNACE INSPECTION        | 3           | FULL COUPLING | 3000#   |  |  |
| Μ   | TUBE PULL                 | 89          |               |         |  |  |
| Ν   | REAR SMOKEBOX CLEARENCE   | 41          |               |         |  |  |